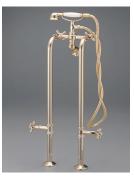

## **Related Products:**

7565 CONTEMPORARY Tub Filler, Hand Shower & Supply Lines

5115LEV Tub Filler Wtih Hand Shower

7550 CONTEMPORARY Free Standing Tub Filler

3970 Heavy Duty Water Supply Lines

Note: Rough-in dimensions may vary +/- 1/2" and are subject to change. No responsibility is assumed by Cheviot Products Inc. One Year Limited Warranty against manufacturer's defects.