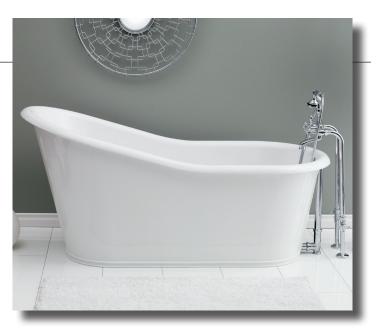

## 2157 DAKOTA Cast Iron Bath with continuous rolled rim

Cheviot Products' cast iron bathtubs are handmade in Europe with the finest materials. Fired with a thick coating of AA grade titaniumbased enamel for unparalleled hardness and nonporosity, the extremely durable surface is easy to clean and resistant to stains, bacteria, and other microbes. Cast iron also keeps your bath warm for the longest possible time.

**68" x 30" Wide x 33" Tall** 357 lbs, 54 gallons **Colours:** White, Custom Colour Exterior