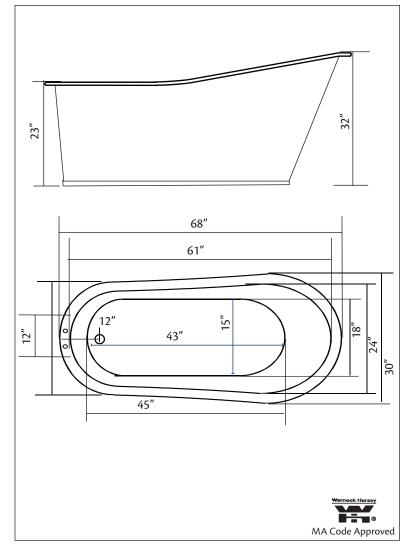

## 2157 DAKOTA Cast Iron Bath with continuous rolled rim

Cheviot Products' cast iron bathtubs are handmade in Europe with the finest materials. Fired with a thick coating of AA grade titaniumbased enamel for unparalleled hardness and nonporosity, the extremely durable surface is easy to clean and resistant to stains, bacteria, and other microbes. Cast iron also keeps your bath warm for the longest possible time.

**68" x 30" Wide x 33" Tall** 357 lbs, 54 gallons **Colours:** White, Custom Colour Exterior