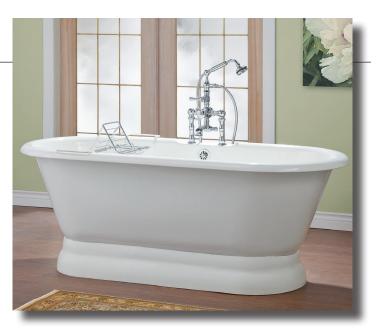

## **2164 CARLTON Bath with Pedestal** Base and flat area on rim

Cheviot Products' cast iron bathtubs are handmade in Europe with the finest materials. Fired with a thick coating of AA grade titaniumbased enamel for unparalleled hardness and nonporosity, the extremely durable surface is easy to clean and resistant to stains, bacteria, and other microbes. Cast iron also keeps your bath warm for the longest possible time.