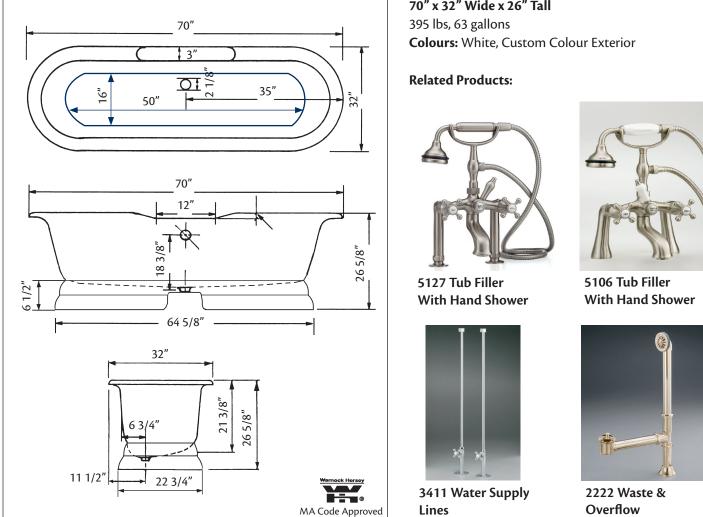

Note: Rough-in dimensions may vary +/- 1/2" and are subject to change. No responsibility is assumed by Cheviot Products Inc. One Year Limited Warranty against manufacturer's defects.

Cheviot Products Inc. | Tel: 604-464-8966 | Fax: 604-464-8993 | Toll Free: 1-800-444-5969 | Toll Free Fax: 1-800-211-2555 Email: help@cheviotproducts.com | www.cheviotproducts.com | 200 - 1594 Kebet Way, Port Coquitlam, B.C. Canada V3C 5M5

70" x 32" Wide x 26" Tall

Lines

Overflow