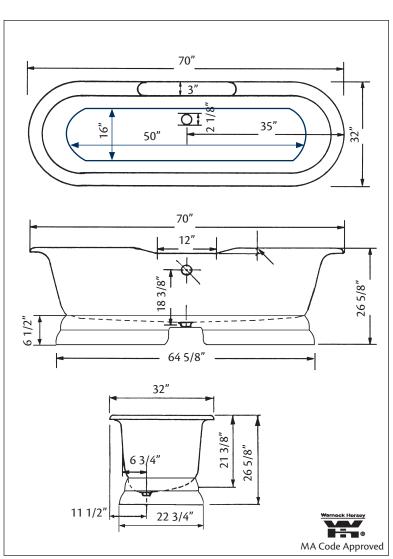

Model 2164 Shown

**70" x 32" Wide x 26" Tall** 395 lbs, 63 gallons

Colours: White, Custom Colour Exterior