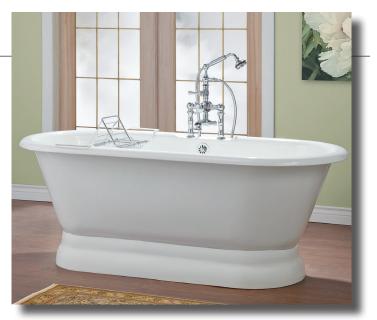

## 2165 CARLTON Bath with Pedestal Base and continuous rolled rim

Cheviot Products' cast iron bathtubs are handmade in Europe with the finest materials. Fired with a thick coating of AA grade titanium-based enamel for unparalleled hardness and non-porosity, the extremely durable surface is easy to clean and resistant to stains, bacteria, and other microbes. Cast iron also keeps your bath warm for the longest possible time.

Model 2164 Shown

**70" x 32" Wide x 26" Tall** 395 lbs, 63 gallons

Colours: White, Custom Colour Exterior