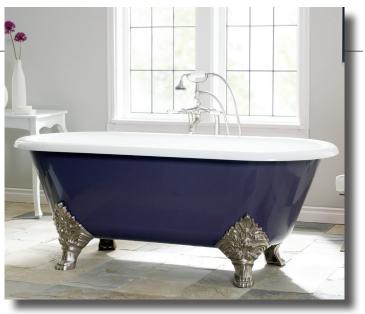

## 2161 CARLTON Cast Iron Bath with continuous rolled rim

Cheviot Products' cast iron bathtubs are handmade in Europe with the finest materials. Fired with a thick coating of AA grade titaniumbased enamel for unparalleled hardness and nonporosity, the extremely durable surface is easy to clean and resistant to stains, bacteria, and other microbes. Cast iron also keeps your bath warm for the longest possible time.

70" x 32" Wide x 26" Tall
302 lbs, 63 gallons
Colours: White, Custom Colour Exterior
Feet: Brass Plated, Brushed Nickel, Chrome Plated,
Polished Nickel, White Coated, Antique Bronze
Related Products:

**5115LEV Tub Filler** 