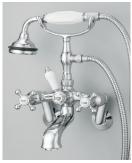

70" x 32" Wide x 26" Tall
302 lbs, 63 gallons
Colours: White, Custom Colour Exterior
Feet: Brass Plated, Brushed Nickel, Chrome Plated,
Polished Nickel, White Coated, Antique Bronze
Related Products:

**5115LEV Tub Filler** 

With Hand Shower

5100 Tub Filler With Hand Shower

3970XL Heavy Duty Water Supply Lines

2222 Waste & Overflow

**Note:** Rough-in dimensions may vary +/- 1/2" and are subject to change. No responsibility is assumed by Cheviot Products Inc. One Year Limited Warranty against manufacturer's defects.