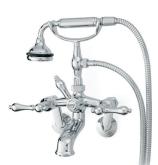

70" x 32" Wide x 26" Tall
302 lbs, 63 gallons
Colours: White, Custom Colour Exterior
Feet: Brass Plated, Brushed Nickel, Chrome Plated,
Polished Nickel, White Coated, Antique Bronze
Related Products:

**5115LEV Tub Filler** 

With Hand Shower

5100 Tub Filler With Hand Shower

3970XL Heavy Duty Water Supply Lines

2222 Waste & Overflow

**Note:** Rough-in dimensions may vary +/- 1/2" and are subject to change. No responsibility is assumed by Cheviot Products Inc. One Year Limited Warranty against manufacturer's defects.