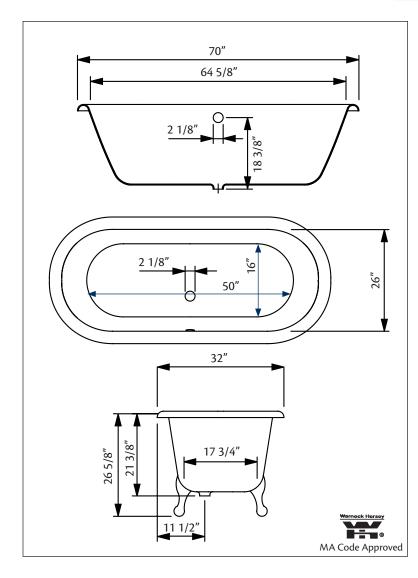

## 2161 CARLTON Cast Iron Bath with continuous rolled rim

Cheviot Products' cast iron bathtubs are handmade in Europe with the finest materials. Fired with a thick coating of AA grade titaniumbased enamel for unparalleled hardness and nonporosity, the extremely durable surface is easy to clean and resistant to stains, bacteria, and other microbes. Cast iron also keeps your bath warm for the longest possible time.

70" x 32" Wide x 26" Tall
302 lbs, 63 gallons
Colours: White, Custom Colour Exterior
Feet: Brass Plated, Brushed Nickel, Chrome Plated,
Polished Nickel, White Coated, Antique Bronze
Related Products:

**5115LEV Tub Filler** 