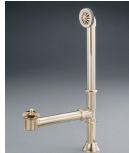

With Hand Shower

5100 Tub Filler With Hand Shower

3970XL Heavy Duty Water Supply Lines

2222 Waste & Overflow

**Note:** Rough-in dimensions may vary +/- 1/2" and are subject to change. No responsibility is assumed by Cheviot Products Inc. One Year Limited Warranty against manufacturer's defects.