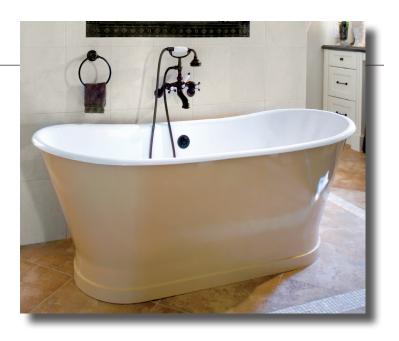

## 2124 BALMORAL Cast Iron Bath

Cheviot Products' cast iron bathtubs are handmade in Europe with the finest materials. Fired with a thick coating of AA grade titaniumbased enamel for unparalleled hardness and non-porosity, the extremely durable surface is easy to clean and resistant to stains, bacteria, and other microbes. Cast iron also keeps your bath warm for the longest possible time.

16"

21"

5 1/4'

**68" x 28" Wide x 27" Tall** 425 lbs, 57 gallons, 215 litres **Colours:** White, Custom Colour Exterior