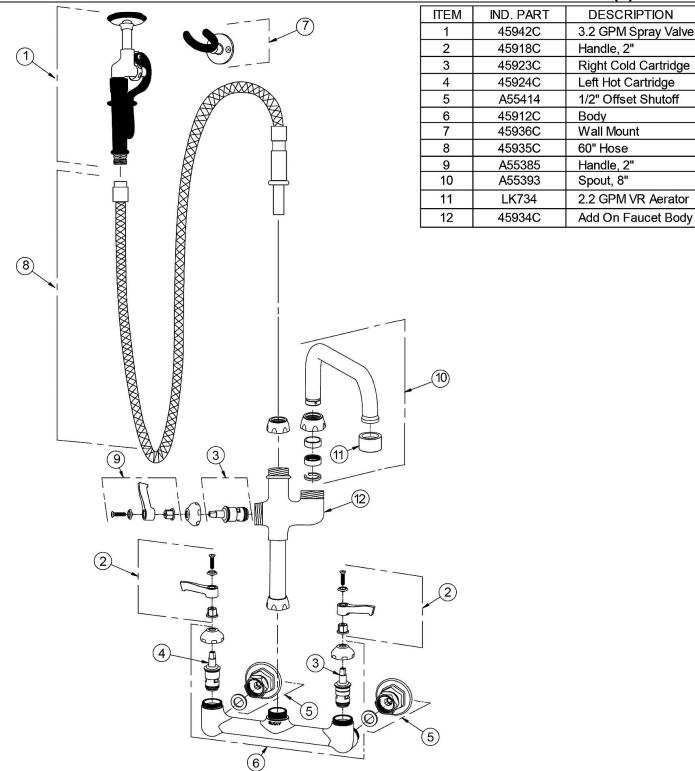

## PRODUCT SPECIFICATIONS

Food Service Wall Mount Faucet. Faucet has a flow rate of 1.5 GPM, and is made of Chrome Plated Brass material, with a Quarter Turn Ceramic Disc valve. Faucet requires 2 faucet holes.

| Mounting Type:        | Wall Mount                  |
|-----------------------|-----------------------------|
| Special Features:     | Low Flow                    |
|                       | Solid Brass Construction    |
|                       | Spout swing restriction pin |
| Spray Type:           | Pre Rinse                   |
| Finish:               | Chrome                      |
| Handle Type:          | Lever Handle                |
| Spout Reach:          | 30"                         |
| Spout Height:         | 41-1/8"                     |
| Hole Drillings:       | 2                           |
| Material:             | Chrome Plated Brass         |
| Valve Type:           | Quarter Turn Ceramic Disc   |
| Valve Connection:     | 1/2"-14 NPT                 |
| Flow Rate:            | 1.5 GPM                     |
| Faucet Hole Spread:   | 8"                          |
| Spout Swing Rotation: | 360°                        |
| Spout Type:           | Flexible Spout              |