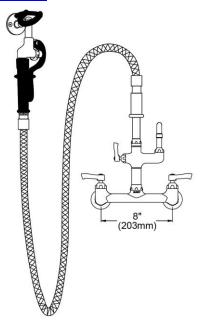

## PRODUCT SPECIFICATIONS

Food Service Wall Mount Faucet. Faucet has a flow rate of 1.5 GPM, and is made of Chrome Plated Brass material, with a Quarter Turn Ceramic Disc valve. Faucet requires 2 faucet holes.

| Mounting Type:        | Wall Mount                  |
|-----------------------|-----------------------------|
| Special Features:     | Low Flow                    |
|                       | Solid Brass Construction    |
|                       | Spout swing restriction pin |
| Spray Type:           | Pre Rinse                   |
| Finish:               | Chrome                      |
| Handle Type:          | Lever Handle                |
| Spout Reach:          | 30"                         |
| Spout Height:         | 41-1/8"                     |
| Hole Drillings:       | 2                           |
| Material:             | Chrome Plated Brass         |
| Valve Type:           | Quarter Turn Ceramic Disc   |
| Valve Connection:     | 1/2"-14 NPT                 |
| Flow Rate:            | 1.5 GPM                     |
| Faucet Hole Spread:   | 8"                          |
| Spout Swing Rotation: | 360°                        |
| Spout Type:           | Flexible Spout              |