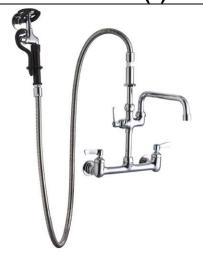

## PRODUCT SPECIFICATIONS

Food Service Wall Mount Faucet. Faucet has a flow rate of 1.5 GPM, and is made of Chrome Plated Brass material, with a Quarter Turn Ceramic Disc valve. Faucet requires 2 faucet holes.

| Mounting Type:        | Wall Mount                  |
|-----------------------|-----------------------------|
| Special Features:     | Low Flow                    |
|                       | Solid Brass Construction    |
|                       | Spout swing restriction pin |
| Spray Type:           | Pre Rinse                   |
| Finish:               | Chrome                      |
| Handle Type:          | Lever Handle                |
| Spout Reach:          | 30"                         |
| Spout Height:         | 41-1/8"                     |
| Hole Drillings:       | 2                           |
| Material:             | Chrome Plated Brass         |
| Valve Type:           | Quarter Turn Ceramic Disc   |
| Valve Connection:     | 1/2"-14 NPT                 |
| Flow Rate:            | 1.5 GPM                     |
| Faucet Hole Spread:   | 8"                          |
| Spout Swing Rotation: | 360°                        |
| Spout Type:           | Flexible Spout              |