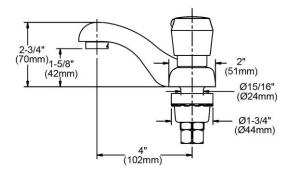

## PRODUCT SPECIFICATIONS

Metered Lavatory Deck Mount Faucet. Faucet has a flow rate of 1.0 GPM, and is made of Chrome Plated Brass material, with a Ceramic Disc valve. Faucet requires 2 faucet holes.

| Mounting Type:        | Deck Mount                        |
|-----------------------|-----------------------------------|
| Special Features:     | Vandal resistant aerator with key |
| Finish:               | Chrome (CR)                       |
| Handle Type:          | Push Button                       |
| Deck Clearance:       | 1-5/8"                            |
| Spout Reach:          | 4"                                |
| Spout Height:         | 2-7/8"                            |
| Hole Drillings:       | 2                                 |
| Material:             | Chrome Plated Brass               |
| Valve Type:           | Ceramic Disc                      |
| Valve Connection:     | 1/2"-14 NPSM                      |
| Flow Rate:            | 1.0 GPM                           |
| Faucet Hole Spread:   | 4"                                |
| Countertop Thickness: | 1.5000                            |
| Spout Swing Rotation: | 0°                                |
| Spout Type:           | Fixed Spout                       |