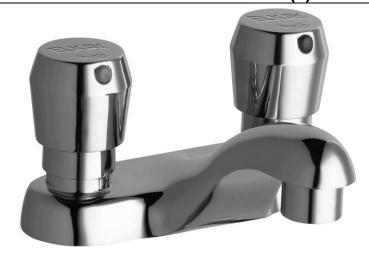

## PRODUCT SPECIFICATIONS

Metered Lavatory Deck Mount Faucet. Faucet has a flow rate of 1.0 GPM, and is made of Chrome Plated Brass material, with a Ceramic Disc valve. Faucet requires 2 faucet holes.

| Mounting Type:        | Deck Mount                        |
|-----------------------|-----------------------------------|
| Special Features:     | Vandal resistant aerator with key |
| Finish:               | Chrome (CR)                       |
| Handle Type:          | Push Button                       |
| Deck Clearance:       | 1-5/8"                            |
| Spout Reach:          | 4"                                |
| Spout Height:         | 2-7/8"                            |
| Hole Drillings:       | 2                                 |
| Material:             | Chrome Plated Brass               |
| Valve Type:           | Ceramic Disc                      |
| Valve Connection:     | 1/2"-14 NPSM                      |
| Flow Rate:            | 1.0 GPM                           |
| Faucet Hole Spread:   | 4"                                |
| Countertop Thickness: | 1.5000                            |
| Spout Swing Rotation: | 0°                                |
| Spout Type:           | Fixed Spout                       |