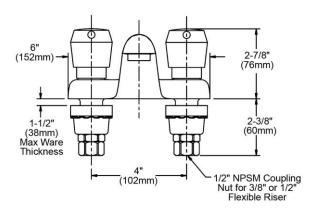

## PRODUCT SPECIFICATIONS

Metered Lavatory Deck Mount Faucet. Faucet has a flow rate of 1.0 GPM, and is made of Chrome Plated Brass material, with a Ceramic Disc valve. Faucet requires 2 faucet holes.

| Mounting Type:        | Deck Mount                        |
|-----------------------|-----------------------------------|
| Special Features:     | Vandal resistant aerator with key |
| Finish:               | Chrome (CR)                       |
| Handle Type:          | Push Button                       |
| Deck Clearance:       | 1-5/8"                            |
| Spout Reach:          | 4"                                |
| Spout Height:         | 2-7/8"                            |
| Hole Drillings:       | 2                                 |
| Material:             | Chrome Plated Brass               |
| Valve Type:           | Ceramic Disc                      |
| Valve Connection:     | 1/2"-14 NPSM                      |
| Flow Rate:            | 1.0 GPM                           |
| Faucet Hole Spread:   | 4"                                |
| Countertop Thickness: | 1.5000                            |
| Spout Swing Rotation: | 0°                                |
| Spout Type:           | Fixed Spout                       |