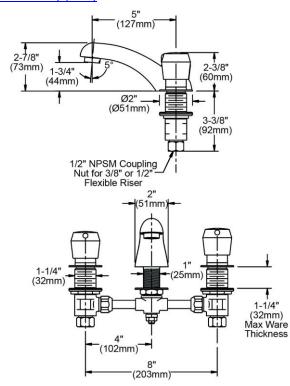

## PRODUCT SPECIFICATIONS

Metered Lavatory Deck Mount Faucet. Faucet has a flow rate of 1.0 GPM, and is made of Chrome Plated Brass material, with a Ceramic Disc valve. Faucet requires 3 faucet holes.

| Mounting Type:        | Deck Mount                        |
|-----------------------|-----------------------------------|
| Special Features:     | Solid brass waterway construction |
|                       | Vandal resistant aerator with key |
| Finish:               | Chrome (CR)                       |
| Handle Type:          | Push Button                       |
| Deck Clearance:       | 1-3/4"                            |
| Spout Reach:          | 5"                                |
| Spout Height:         | 2-3/8"                            |
| Hole Drillings:       | 3                                 |
| Material:             | Chrome Plated Brass               |
| Valve Type:           | Ceramic Disc                      |
| Valve Connection:     | 1/2"-14 NPSM                      |
| Flow Rate:            | 1.0 GPM                           |
| Faucet Hole Spread:   | 4"                                |
| Countertop Thickness: | 1.2500                            |
| Spout Swing Rotation: | 0°                                |
| Spout Type:           | Fixed Spout                       |