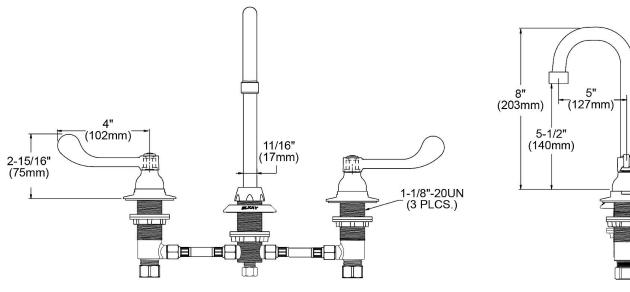

| Mounting Type:        | Deck Mount                   |
|-----------------------|------------------------------|
| Special Features:     | Low Flow                     |
|                       | Solid Brass Construction     |
|                       | Spout swing restriction pin  |
| Finish:               | Chrome (CR)                  |
| Handle Type:          | 4" Wristblade Handle         |
| Deck Clearance:       | 5-1/2"                       |
| Spout Reach:          | 5"                           |
| Spout Height:         | 8"                           |
| Hole Drillings:       | 3                            |
| Material:             | Chrome Plated Brass          |
| Valve Type:           | Quarter Turn Ceramic Disc    |
| Valve Connection:     | 3/8" Female Compression Hose |
|                       | Assembly                     |
| Flow Rate:            | 1.5 GPM                      |
| Faucet Hole Spread:   | 8"                           |
| Countertop Thickness: | 0.0000                       |
| Spout Type:           | Gooseneck                    |

| Mounting Type:        | Deck Mount                   |
|-----------------------|------------------------------|
| Special Features:     | Low Flow                     |
|                       | Solid Brass Construction     |
|                       | Spout swing restriction pin  |
| Finish:               | Chrome (CR)                  |
| Handle Type:          | 6" Wristblade Handle         |
| Deck Clearance:       | 5-1/2"                       |
| Spout Reach:          | 5"                           |
| Spout Height:         | 8"                           |
| Hole Drillings:       | 3                            |
| Material:             | Chrome Plated Brass          |
| Valve Type:           | Quarter Turn Ceramic Disc    |
| Valve Connection:     | 3/8" Female Compression Hose |
|                       | Assembly                     |
| Flow Rate:            | 1.5 GPM                      |
| Faucet Hole Spread:   | 8"                           |
| Countertop Thickness: | 0.0000                       |
| Spout Type:           | Gooseneck                    |