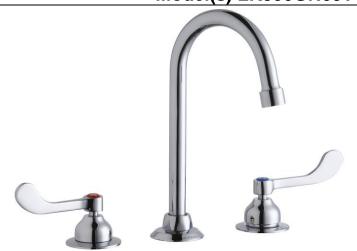

## PRODUCT SPECIFICATIONS

Food Service Deck Mount Faucet. Faucet has a flow rate of 1.5 GPM, and is made of Chrome Plated Brass material, with a Quarter Turn Ceramic Disc valve. Faucet requires 3 faucet holes.

| Mounting Type:        | Deck Mount                   |
|-----------------------|------------------------------|
| Special Features:     | Low Flow                     |
|                       | Solid Brass Construction     |
|                       | Spout swing restriction pin  |
| Finish:               | Chrome (CR)                  |
| Handle Type:          | 4" Wristblade Handle         |
| Deck Clearance:       | 5-1/2"                       |
| Spout Reach:          | 5"                           |
| Spout Height:         | 8"                           |
| Hole Drillings:       | 3                            |
| Material:             | Chrome Plated Brass          |
| Valve Type:           | Quarter Turn Ceramic Disc    |
| Valve Connection:     | 3/8" Female Compression Hose |
|                       | Assembly                     |
| Flow Rate:            | 1.5 GPM                      |
| Faucet Hole Spread:   | 8"                           |
| Countertop Thickness: | 0.0000                       |
| Spout Type:           | Gooseneck                    |