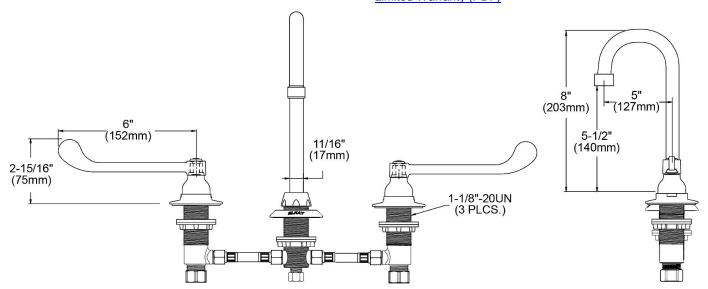

| Mounting Type:        | Deck Mount                   |
|-----------------------|------------------------------|
| Special Features:     | Low Flow                     |
|                       | Solid Brass Construction     |
|                       | Spout swing restriction pin  |
| Finish:               | Chrome (CR)                  |
| Handle Type:          | 4" Wristblade Handle         |
| Deck Clearance:       | 5-1/2"                       |
| Spout Reach:          | 5"                           |
| Spout Height:         | 8"                           |
| Hole Drillings:       | 3                            |
| Material:             | Chrome Plated Brass          |
| Valve Type:           | Quarter Turn Ceramic Disc    |
| Valve Connection:     | 3/8" Female Compression Hose |
|                       | Assembly                     |
| Flow Rate:            | 1.5 GPM                      |
| Faucet Hole Spread:   | 8"                           |
| Countertop Thickness: | 0.0000                       |
| Spout Type:           | Gooseneck                    |

| Mounting Type:        | Deck Mount                   |
|-----------------------|------------------------------|
| Special Features:     | Low Flow                     |
|                       | Solid Brass Construction     |
|                       | Spout swing restriction pin  |
| Finish:               | Chrome (CR)                  |
| Handle Type:          | 6" Wristblade Handle         |
| Deck Clearance:       | 5-1/2"                       |
| Spout Reach:          | 5"                           |
| Spout Height:         | 8"                           |
| Hole Drillings:       | 3                            |
| Material:             | Chrome Plated Brass          |
| Valve Type:           | Quarter Turn Ceramic Disc    |
| Valve Connection:     | 3/8" Female Compression Hose |
|                       | Assembly                     |
| Flow Rate:            | 1.5 GPM                      |
| Faucet Hole Spread:   | 8"                           |
| Countertop Thickness: | 0.0000                       |
| Spout Type:           | Gooseneck                    |