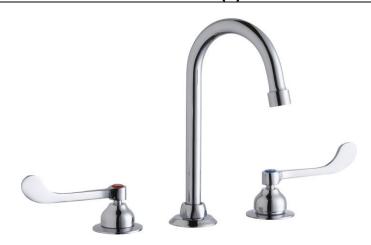

## PRODUCT SPECIFICATIONS

Food Service Deck Mount Faucet. Faucet has a flow rate of 1.5 GPM, and is made of Chrome Plated Brass material, with a Quarter Turn Ceramic Disc valve. Faucet requires 3 faucet holes.

| Mounting Type:        | Deck Mount                   |
|-----------------------|------------------------------|
| Special Features:     | Low Flow                     |
|                       | Solid Brass Construction     |
|                       | Spout swing restriction pin  |
| Finish:               | Chrome (CR)                  |
| Handle Type:          | 6" Wristblade Handle         |
| Deck Clearance:       | 5-1/2"                       |
| Spout Reach:          | 5"                           |
| Spout Height:         | 8"                           |
| Hole Drillings:       | 3                            |
| Material:             | Chrome Plated Brass          |
| Valve Type:           | Quarter Turn Ceramic Disc    |
| Valve Connection:     | 3/8" Female Compression Hose |
|                       | Assembly                     |
| Flow Rate:            | 1.5 GPM                      |
| Faucet Hole Spread:   | 8"                           |
| Countertop Thickness: | 0.0000                       |
| Spout Type:           | Gooseneck                    |