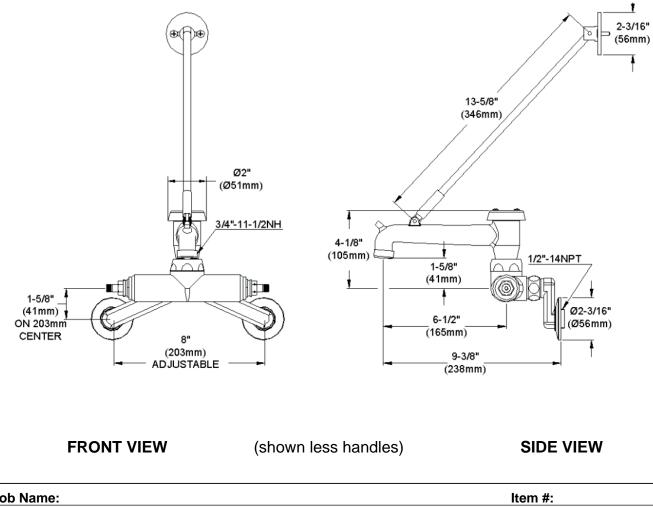

## **GENERAL FEATURES**

- Quarter turn ceramic disc cartridge
- Solid brass construction
- Chrome finish
- Replacement cartridge A70001 for cold
- Replacement cartridge A70002 for hot
- Includes spout swing restriction pin
- 2" offset for adjustable installation, 1/2" NPT Female Inlets

## COMPLIES WITH:

- ASME/ANSI A112.18.1
- CSA B125-01
- NSF/ANSI 61
- ADA
- UPC/CUPC
- IAPMO Listed

Wristblade Handle 6 inch, Two Piece

Replacement Handle A55388 Replacement Escutcheon A55391

| Job Name:                    | Item #:          |
|------------------------------|------------------|
| Notes:                       |                  |
| Architect/Engineer Approval: | Date: 10/17/2005 |