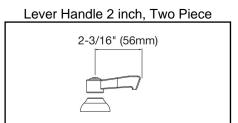

## **COMPLIES WITH:**

- ASME/ANSI A112.18.1
- CSA B125-01
- NSF/ANSI 61
- ADA
- UPC/CUPC
- IAPMO Listed

Replacement Handle A55385 Replacement Escutcheon A55390

**FRONT VIEW** 

(shown less handles)

**SIDE VIEW** 