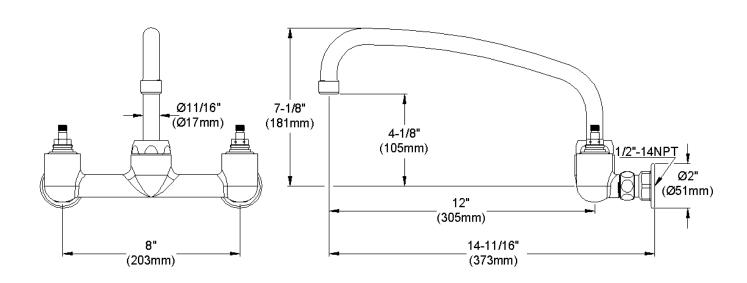

## **GENERAL FEATURES**

- Quarter turn ceramic disc cartridge
- Solid brass construction
- Chrome finish
- Replacement cartridge A70001 for cold
- Replacement cartridge A70002 for hot
- Includes spout swing restriction pin
- 1/2" NPT Female Inlets

## **COMPLIES WITH:**

- ASME/ANSI A112.18.1
- CSA B125-01
- NSF/ANSI 61
- ADA
- UPC/CUPC
- IAPMO Listed

Replacement Handle A55385 Replacement Escutcheon A55390

**FRONT VIEW** 

(shown less handles)

**SIDE VIEW** 