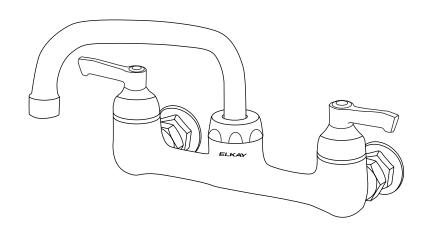

#### **GENERAL FEATURES**

- Quarter turn ceramic disc cartridge
- · Solid brass construction
- · Chrome finish
- Replacement cartridge A70001 for cold
- Replacement cartridge A70002 for hot
- Includes spout swing restriction pin
- 1/2" NPT Female Inlets

#### **COMPLIES WITH:**

- ASME/ANSI A112.18.1
- CSA B125-01
- NSF/ANSI 61
- ADA
- UPC/CUPC
- IAPMO Listed

**SIDE VIEW** 

## Job Name: Item #:

**Architect/Engineer Approval:** Date:

For warranty information go to www.elkayusa.com

**Notes:** 

**FRONT VIEW** 