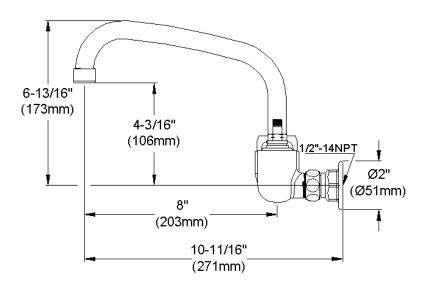

#### **COMPLIES WITH:**

- ASME/ANSI A112.18.1
- CSA B125-01
- NSF/ANSI 61
- ADA
- UPC/CUPC
- IAPMO Listed

**SIDE VIEW** 