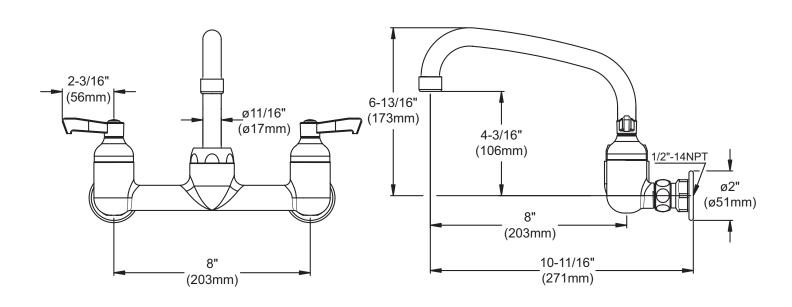

#### **COMPLIES WITH:**

- ASME/ANSI A112.18.1
- CSA B125-01
- NSF/ANSI 61
- ADA
- UPC/CUPC
- IAPMO Listed

**SIDE VIEW** 

## Job Name: Item #:

**Architect/Engineer Approval:** Date:

For warranty information go to www.elkayusa.com

**Notes:** 

**FRONT VIEW** 