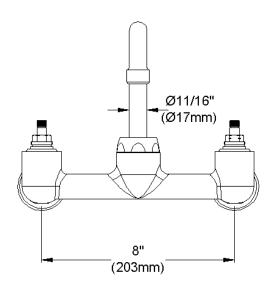

## **COMPLIES WITH:**

- ASME/ANSI A112.18.1
- CSA B125-01
- NSF/ANSI 61
- ADA
- UPC/CUPC
- IAPMO Listed

Replacement Handle A55387 Replacement Escutcheon A55390

**FRONT VIEW** 

(shown less handles)

SIDE VIEW

| Job Name:                    | Item #:                 |
|------------------------------|-------------------------|
| Notes:                       |                         |
| Architect/Engineer Approval: | <b>Date:</b> 10/10/2005 |