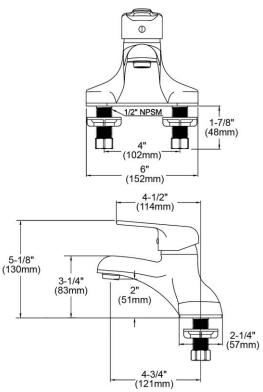

## **PRODUCT SPECIFICATIONS**

Lavatory Deck Mount Faucet. Faucet has a flow rate of .5 GPM, and is made of Chrome Plated Brass material, with a Ceramic Disc valve. Faucet requires 2 faucet holes.

| Mounting Type:        | Deck Mount               |
|-----------------------|--------------------------|
|                       |                          |
| Special Features:     | Solid Brass Construction |
| Finish:               | Chrome (CR)              |
| Handle Type:          | 4" Wristblade Handle     |
| Deck Clearance:       | 2"                       |
| Spout Reach:          | 4-3/4"                   |
| Spout Height:         | 5-1/8"                   |
| Hole Drillings:       | 2                        |
| Material:             | Chrome Plated Brass      |
| Valve Type:           | Ceramic Disc             |
| Valve Connection:     | 1/2"-14 NPSM             |
| Flow Rate:            | .5 GPM                   |
| Faucet Hole Spread:   | 4"                       |
| Countertop Thickness: | 0.0000                   |
| Spout Swing Rotation: | 0°                       |
| Spout Type:           | Fixed Spout              |