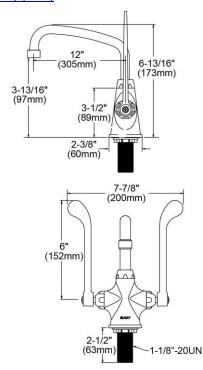

| Mounting Type:        | Deck Mount                   |
|-----------------------|------------------------------|
| Special Features:     | Low Flow                     |
|                       | Solid Brass Construction     |
|                       | Spout swing restriction pin  |
| Finish:               | Chrome (CR)                  |
| Handle Type:          | 6" Wristblade Handle         |
| Deck Clearance:       | 3-13/16"                     |
| Spout Reach:          | 12"                          |
| Spout Height:         | 9-3/8"                       |
| Hole Drillings:       | 1                            |
| Material:             | Chrome Plated Brass          |
| Valve Type:           | Quarter Turn Ceramic Disc    |
| Valve Connection:     | 1 1/8" Unified Screw Thread, |
|                       | Standard Series              |
| Flow Rate:            | 1.5 GPM                      |
| Countertop Thickness: | 0.0000                       |
| Spout Type:           | Arc Tube                     |