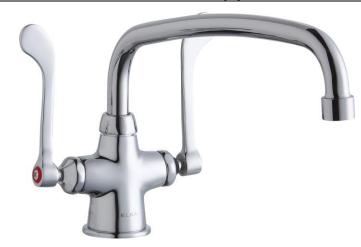

## PRODUCT SPECIFICATIONS

Food Service Deck Mount Faucet. Faucet has a flow rate of 1.5 GPM, and is made of Chrome Plated Brass material, with a Quarter Turn Ceramic Disc valve. Faucet requires 1 faucet holes.

| Mounting Type:        | Deck Mount                   |
|-----------------------|------------------------------|
| Special Features:     | Low Flow                     |
|                       | Solid Brass Construction     |
|                       | Spout swing restriction pin  |
| Finish:               | Chrome (CR)                  |
| Handle Type:          | 6" Wristblade Handle         |
| Deck Clearance:       | 3-13/16"                     |
| Spout Reach:          | 12"                          |
| Spout Height:         | 9-3/8"                       |
| Hole Drillings:       | 1                            |
| Material:             | Chrome Plated Brass          |
| Valve Type:           | Quarter Turn Ceramic Disc    |
| Valve Connection:     | 1 1/8" Unified Screw Thread, |
|                       | Standard Series              |
| Flow Rate:            | 1.5 GPM                      |
| Countertop Thickness: | 0.0000                       |
| Spout Type:           | Arc Tube                     |