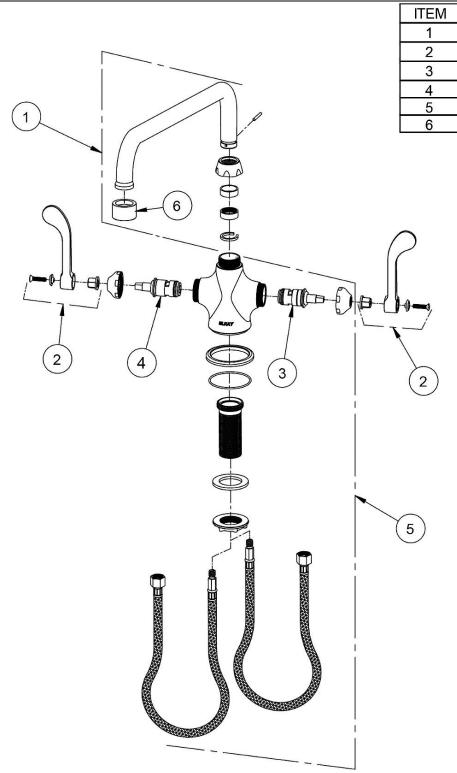

Spout

Body

Handle, 6"

IND. PART A55399

45920C

45923C

45924C

45915C

LK734

**DESCRIPTION** 

Right Cold Cartridge

2.2 GPM VR Aerator

Left Hot Cartridge

In keeping with our policy of continuing product improvement, Elkay reserves the right to change product specifications without notice. Please visit elkay.com for the most current version of Elkay product specification sheets. This specification describes an Elkay product with design, quality, and functional benefits to the user. When making a comparison of other producers' offerings, be certain these features are not overlooked.