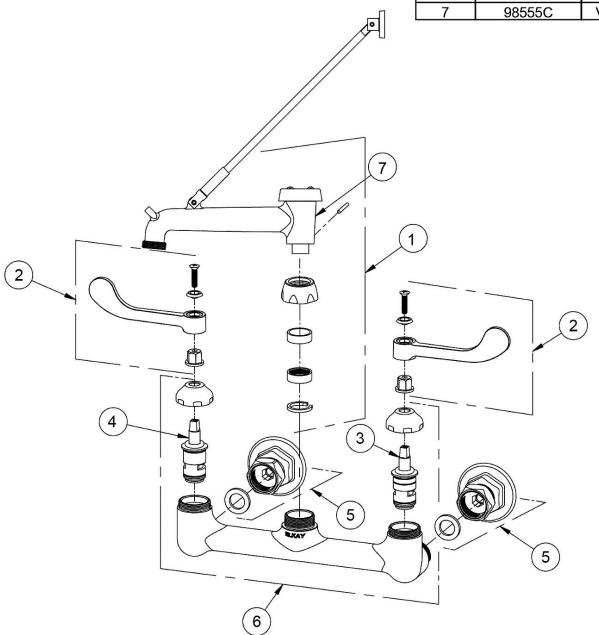

# Service/Utility Wall Mount Faucet Model(s) LK940BR07T4S

| \ /  |           |                      |  |  |
|------|-----------|----------------------|--|--|
| ITEM | IND. PART | DESCRIPTION          |  |  |
| 1    | A55407    | Spout                |  |  |
| 2    | 45919C    | Handle, 4"           |  |  |
| 3    | 45923C    | Right Cold Cartridge |  |  |
| 4    | 45924C    | Left Hot Cartridge   |  |  |
| 5    | A55413    | 2" Adjustable Inlet  |  |  |
| 6    | 45912C    | Body                 |  |  |
| 7    | 98555C    | V.B. Repair Kit      |  |  |