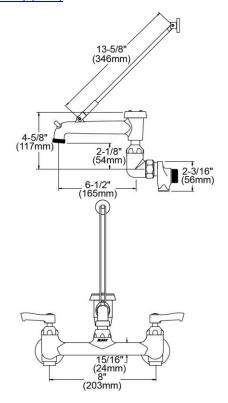

### PRODUCT SPECIFICATIONS

Service/Utility Wall Mount Faucet. Faucet has a flow rate of 4.0 GPM, and is made of Chrome Plated Brass material, with a Quarter Turn Ceramic Disc valve. Faucet requires 2 faucet holes.

| Mounting Type:    | Wall Mount                           |
|-------------------|--------------------------------------|
| Special Features: | Solid Brass Construction             |
|                   | 1/2" adjustable inlets with integral |
|                   | stops                                |
| Finish:           | Chrome (CR)                          |
| Handle Type:      | 4" Wristblade Handle                 |
| Hole Drillings:   | 2                                    |
| Material:         | Chrome Plated Brass                  |
| Valve Type:       | Quarter Turn Ceramic Disc            |
| Valve Connection: | 1/2" NPT Female                      |
| Flow Rate:        | 4.0 GPM                              |
| Spout Type:       | Bucket Hook                          |