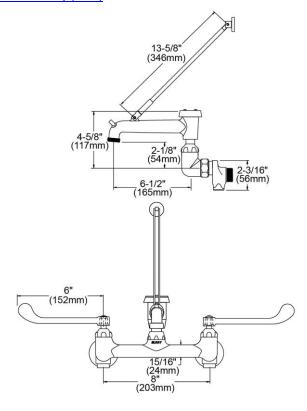

| Mounting Type:    | Wall Mount                           |
|-------------------|--------------------------------------|
| Special Features: | Solid Brass Construction             |
|                   | 1/2" adjustable inlets with integral |
|                   | stops                                |
| Finish:           | Chrome (CR)                          |
| Handle Type:      | 6" Wristblade Handle                 |
| Hole Drillings:   | 2                                    |
| Material:         | Chrome Plated Brass                  |
| Valve Type:       | Quarter Turn Ceramic Disc            |
| Valve Connection: | 1/2" NPT Female                      |
| Flow Rate:        | 4.0 GPM                              |
| Spout Type:       | Bucket Hook                          |