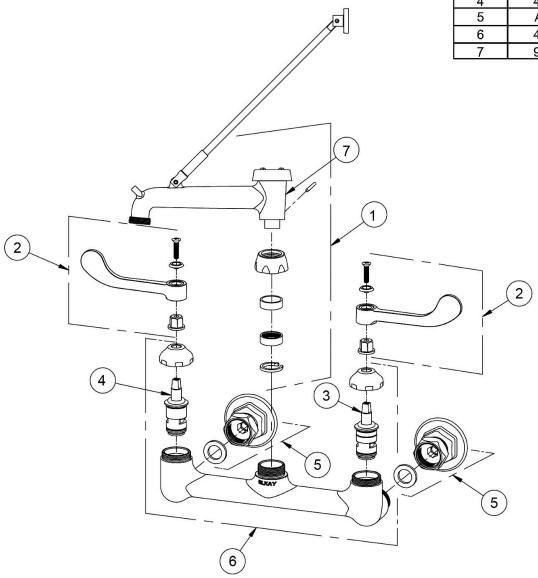

Product Compliance:

ADA & ICC A117.1

ASME A112.18.1/CSA B125.1

NSF 61

NSF 372 (lead free)

Clean and Care Manual (PDF)
Installation Instructions (PDF)
Limited Warranty (PDF)

|      | 80        |                      |
|------|-----------|----------------------|
| ITEM | IND. PART | DESCRIPTION          |
| 1    | A55407    | Spout                |
| 2    | 45918C    | Handle, 2"           |
| 3    | 45923C    | Right Cold Cartridge |
| 4    | 45924C    | Left Hot Cartridge   |
| 5    | A55413    | 2" Adjustable Inlet  |
| 6    | 45912C    | Body                 |
| 7    | 98555C    | V.B. Repair Kit      |