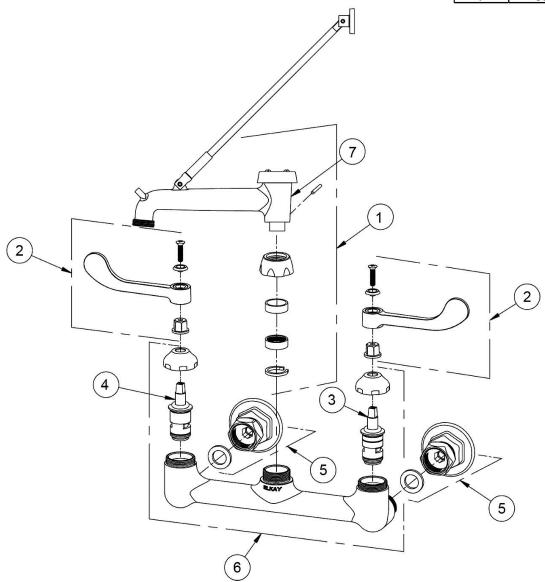

# Service/Utility Wall Mount Faucet Model(s) LK940BR07T4S

| \ /  |           |                      |  |  |
|------|-----------|----------------------|--|--|
| ITEM | IND. PART | DESCRIPTION          |  |  |
| 1    | A55407    | Spout                |  |  |
| 2    | 45919C    | Handle, 4"           |  |  |
| 3    | 45923C    | Right Cold Cartridge |  |  |
| 4    | 45924C    | Left Hot Cartridge   |  |  |
| 5    | A55413    | 2" Adjustable Inlet  |  |  |
| 6    | 45912C    | Body                 |  |  |
| 7    | 98555C    | V.B. Repair Kit      |  |  |