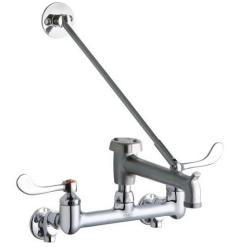

### PRODUCT SPECIFICATIONS

Service/Utility Wall Mount Faucet. Faucet has a flow rate of 4.0 GPM, and is made of Chrome Plated Brass material, with a Quarter Turn Ceramic Disc valve. Faucet requires 2 faucet holes.

| Mounting Type:    | Wall Mount                           |
|-------------------|--------------------------------------|
| Special Features: | Solid Brass Construction             |
|                   | 1/2" adjustable inlets with integral |
|                   | stops                                |
| Finish:           | Chrome (CR)                          |
| Handle Type:      | 6" Wristblade Handle                 |
| Hole Drillings:   | 2                                    |
| Material:         | Chrome Plated Brass                  |
| Valve Type:       | Quarter Turn Ceramic Disc            |
| Valve Connection: | 1/2" NPT Female                      |
| Flow Rate:        | 4.0 GPM                              |
| Spout Type:       | Bucket Hook                          |