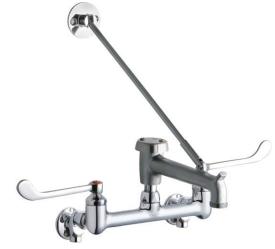

| Mounting Type:    | Wall Mount                           |
|-------------------|--------------------------------------|
| Special Features: | Solid Brass Construction             |
|                   | 1/2" adjustable inlets with integral |
|                   | stops                                |
| Finish:           | Chrome (CR)                          |
| Handle Type:      | 4" Wristblade Handle                 |
| Hole Drillings:   | 2                                    |
| Material:         | Chrome Plated Brass                  |
| Valve Type:       | Quarter Turn Ceramic Disc            |
| Valve Connection: | 1/2" NPT Female                      |
| Flow Rate:        | 4.0 GPM                              |
| Spout Type:       | Bucket Hook                          |