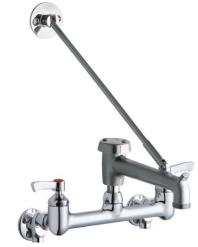

## PRODUCT SPECIFICATIONS

Service/Utility Wall Mount Faucet. Faucet has a flow rate of 4.0 GPM, and is made of Chrome Plated Brass material, with a Quarter Turn Ceramic Disc valve. Faucet requires 2 faucet holes.

| Mounting Type:    | Wall Mount                                                          |
|-------------------|---------------------------------------------------------------------|
| Special Features: | Solid Brass Construction 1/2" adjustable inlets with integral stops |
| Finish:           | Chrome (CR)                                                         |
| Handle Type:      | 2" Lever Handle                                                     |
| Hole Drillings:   | 2                                                                   |
| Material:         | Chrome Plated Brass                                                 |
| Valve Type:       | Quarter Turn Ceramic Disc                                           |
| Valve Connection: | 1/2" NPT Female                                                     |
| Flow Rate:        | 4.0 GPM                                                             |
| Spout Type:       | Bucket Hook                                                         |