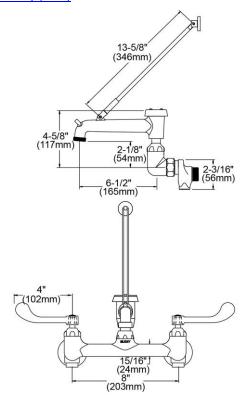

| Mounting Type:    | Wall Mount                                                          |
|-------------------|---------------------------------------------------------------------|
| Special Features: | Solid Brass Construction 1/2" adjustable inlets with integral stops |
| Finish:           | Chrome (CR)                                                         |
| Handle Type:      | 2" Lever Handle                                                     |
| Hole Drillings:   | 2                                                                   |
| Material:         | Chrome Plated Brass                                                 |
| Valve Type:       | Quarter Turn Ceramic Disc                                           |
| Valve Connection: | 1/2" NPT Female                                                     |
| Flow Rate:        | 4.0 GPM                                                             |
| Spout Type:       | Bucket Hook                                                         |