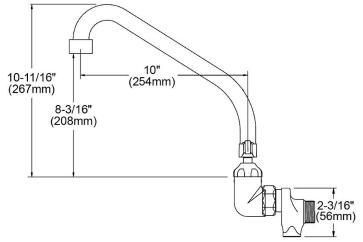

| Mounting Type:        | Wall Mount                                                                                                           |
|-----------------------|----------------------------------------------------------------------------------------------------------------------|
| Special Features:     | Low Flow<br>Solid Brass Construction<br>Spout swing restriction pin<br>1/2" adjustable inlets with integral<br>stops |
| Finish:               | Chrome (CR)                                                                                                          |
| Handle Type:          | 2" Lever Handle                                                                                                      |
| Deck Clearance:       | 8-3/16"                                                                                                              |
| Spout Reach:          | 10"                                                                                                                  |
| Spout Height:         | 10-11/16"                                                                                                            |
| Hole Drillings:       | 2                                                                                                                    |
| Material:             | Chrome Plated Brass                                                                                                  |
| Valve Type:           | Quarter Turn Ceramic Disc                                                                                            |
| Valve Connection:     | ShutOff Valve 1/2" NPT FM Inlt                                                                                       |
| Flow Rate:            | 1.5 GPM                                                                                                              |
| Faucet Hole Spread:   | 8"                                                                                                                   |
| Countertop Thickness: | 0.0000                                                                                                               |
| Spout Type:           | High Arc                                                                                                             |

| Mounting Type:        | Wall Mount                                                                                                           |
|-----------------------|----------------------------------------------------------------------------------------------------------------------|
| Special Features:     | Low Flow<br>Solid Brass Construction<br>Spout swing restriction pin<br>1/2" adjustable inlets with integral<br>stops |
| Finish:               | Chrome (CR)                                                                                                          |
| Handle Type:          | 4" Wristblade Handle                                                                                                 |
| Deck Clearance:       | 8-3/16"                                                                                                              |
| Spout Reach:          | 10"                                                                                                                  |
| Spout Height:         | 10-11/16"                                                                                                            |
| Hole Drillings:       | 2                                                                                                                    |
| Material:             | Chrome Plated Brass                                                                                                  |
| Valve Type:           | Quarter Turn Ceramic Disc                                                                                            |
| Valve Connection:     | ShutOff Valve 1/2" NPT FM Inlt                                                                                       |
| Flow Rate:            | 1.5 GPM                                                                                                              |
| Faucet Hole Spread:   | 8"                                                                                                                   |
| Countertop Thickness: | 0.0000                                                                                                               |
| Spout Type:           | High Arc                                                                                                             |

| Mounting Type:        | Wall Mount                                                                                                           |
|-----------------------|----------------------------------------------------------------------------------------------------------------------|
| Special Features:     | Low Flow<br>Solid Brass Construction<br>Spout swing restriction pin<br>1/2" adjustable inlets with integral<br>stops |
| Finish:               | Chrome (CR)                                                                                                          |
| Handle Type:          | 6" Wristblade Handle                                                                                                 |
| Deck Clearance:       | 8-3/16"                                                                                                              |
| Spout Reach:          | 10"                                                                                                                  |
| Spout Height:         | 10-11/16"                                                                                                            |
| Hole Drillings:       | 2                                                                                                                    |
| Material:             | Chrome Plated Brass                                                                                                  |
| Valve Type:           | Quarter Turn Ceramic Disc                                                                                            |
| Valve Connection:     | ShutOff Valve 1/2" NPT FM Inlt                                                                                       |
| Flow Rate:            | 1.5 GPM                                                                                                              |
| Faucet Hole Spread:   | 8"                                                                                                                   |
| Countertop Thickness: | 0.0000                                                                                                               |
| Spout Type:           | High Arc                                                                                                             |