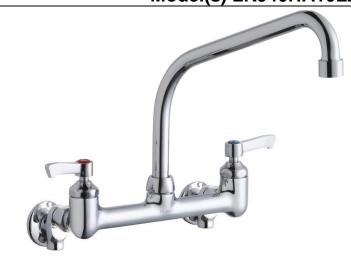

## **PRODUCT SPECIFICATIONS**

Food Service Wall Mount Faucet. Faucet has a flow rate of 1.5 GPM, and is made of Chrome Plated Brass material, with a Quarter Turn Ceramic Disc valve. Faucet requires 2 faucet holes.

| Mounting Type:        | Wall Mount                                                                                                           |
|-----------------------|----------------------------------------------------------------------------------------------------------------------|
| Special Features:     | Low Flow<br>Solid Brass Construction<br>Spout swing restriction pin<br>1/2" adjustable inlets with integral<br>stops |
| Finish:               | Chrome (CR)                                                                                                          |
| Handle Type:          | 2" Lever Handle                                                                                                      |
| Deck Clearance:       | 8-3/16"                                                                                                              |
| Spout Reach:          | 10"                                                                                                                  |
| Spout Height:         | 10-11/16"                                                                                                            |
| Hole Drillings:       | 2                                                                                                                    |
| Material:             | Chrome Plated Brass                                                                                                  |
| Valve Type:           | Quarter Turn Ceramic Disc                                                                                            |
| Valve Connection:     | ShutOff Valve 1/2" NPT FM Inlt                                                                                       |
| Flow Rate:            | 1.5 GPM                                                                                                              |
| Faucet Hole Spread:   | 8"                                                                                                                   |
| Countertop Thickness: | 0.0000                                                                                                               |
| Spout Type:           | High Arc                                                                                                             |

# Food Service Wall Mount Faucet Model(s) LK940HA10L2S

AMERICAN PRIDE. A LIFETIME TRADITION. Like your family, the Elkay family has values and traditions that endure. For almost a century, Elkay has been a family-owned and operated company, providing thousands of jobs that support our families and communities.