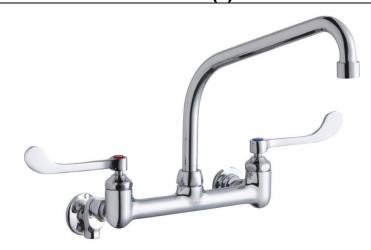

# Food Service Wall Mount Faucet Model(s) LK940HA10T4S

AMERICAN PRIDE. A LIFETIME TRADITION. Like your family, the Elkay family has values and traditions that endure. For almost a century, Elkay has been a family-owned and operated company, providing thousands of jobs that support our families and communities.

## **PRODUCT SPECIFICATIONS**

Food Service Wall Mount Faucet. Faucet has a flow rate of 1.5 GPM, and is made of Chrome Plated Brass material, with a Quarter Turn Ceramic Disc valve. Faucet requires 2 faucet holes.

| Mounting Type:        | Wall Mount                                                                                                           |
|-----------------------|----------------------------------------------------------------------------------------------------------------------|
| Special Features:     | Low Flow<br>Solid Brass Construction<br>Spout swing restriction pin<br>1/2" adjustable inlets with integral<br>stops |
| Finish:               | Chrome (CR)                                                                                                          |
| Handle Type:          | 4" Wristblade Handle                                                                                                 |
| Deck Clearance:       | 8-3/16"                                                                                                              |
| Spout Reach:          | 10"                                                                                                                  |
| Spout Height:         | 10-11/16"                                                                                                            |
| Hole Drillings:       | 2                                                                                                                    |
| Material:             | Chrome Plated Brass                                                                                                  |
| Valve Type:           | Quarter Turn Ceramic Disc                                                                                            |
| Valve Connection:     | ShutOff Valve 1/2" NPT FM Inlt                                                                                       |
| Flow Rate:            | 1.5 GPM                                                                                                              |
| Faucet Hole Spread:   | 8"                                                                                                                   |
| Countertop Thickness: | 0.0000                                                                                                               |
| Spout Type:           | High Arc                                                                                                             |