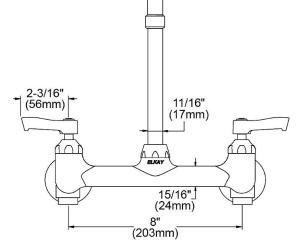

| Mounting Type:        | Wall Mount                                                                                                           |
|-----------------------|----------------------------------------------------------------------------------------------------------------------|
| Special Features:     | Low Flow<br>Solid Brass Construction<br>Spout swing restriction pin<br>1/2" adjustable inlets with integral<br>stops |
| Finish:               | Chrome (CR)                                                                                                          |
| Handle Type:          | 2" Lever Handle                                                                                                      |
| Deck Clearance:       | 8-3/16"                                                                                                              |
| Spout Reach:          | 10"                                                                                                                  |
| Spout Height:         | 10-11/16"                                                                                                            |
| Hole Drillings:       | 2                                                                                                                    |
| Material:             | Chrome Plated Brass                                                                                                  |
| Valve Type:           | Quarter Turn Ceramic Disc                                                                                            |
| Valve Connection:     | ShutOff Valve 1/2" NPT FM Inlt                                                                                       |
| Flow Rate:            | 1.5 GPM                                                                                                              |
| Faucet Hole Spread:   | 8"                                                                                                                   |
| Countertop Thickness: | 0.0000                                                                                                               |
| Spout Type:           | High Arc                                                                                                             |

| Mounting Type:        | Wall Mount                                                                                                           |
|-----------------------|----------------------------------------------------------------------------------------------------------------------|
| Special Features:     | Low Flow<br>Solid Brass Construction<br>Spout swing restriction pin<br>1/2" adjustable inlets with integral<br>stops |
| Finish:               | Chrome (CR)                                                                                                          |
| Handle Type:          | 4" Wristblade Handle                                                                                                 |
| Deck Clearance:       | 8-3/16"                                                                                                              |
| Spout Reach:          | 10"                                                                                                                  |
| Spout Height:         | 10-11/16"                                                                                                            |
| Hole Drillings:       | 2                                                                                                                    |
| Material:             | Chrome Plated Brass                                                                                                  |
| Valve Type:           | Quarter Turn Ceramic Disc                                                                                            |
| Valve Connection:     | ShutOff Valve 1/2" NPT FM Inlt                                                                                       |
| Flow Rate:            | 1.5 GPM                                                                                                              |
| Faucet Hole Spread:   | 8"                                                                                                                   |
| Countertop Thickness: | 0.0000                                                                                                               |
| Spout Type:           | High Arc                                                                                                             |

| Mounting Type:        | Wall Mount                                                                                                           |
|-----------------------|----------------------------------------------------------------------------------------------------------------------|
| Special Features:     | Low Flow<br>Solid Brass Construction<br>Spout swing restriction pin<br>1/2" adjustable inlets with integral<br>stops |
| Finish:               | Chrome (CR)                                                                                                          |
| Handle Type:          | 6" Wristblade Handle                                                                                                 |
| Deck Clearance:       | 8-3/16"                                                                                                              |
| Spout Reach:          | 10"                                                                                                                  |
| Spout Height:         | 10-11/16"                                                                                                            |
| Hole Drillings:       | 2                                                                                                                    |
| Material:             | Chrome Plated Brass                                                                                                  |
| Valve Type:           | Quarter Turn Ceramic Disc                                                                                            |
| Valve Connection:     | ShutOff Valve 1/2" NPT FM Inlt                                                                                       |
| Flow Rate:            | 1.5 GPM                                                                                                              |
| Faucet Hole Spread:   | 8"                                                                                                                   |
| Countertop Thickness: | 0.0000                                                                                                               |
| Spout Type:           | High Arc                                                                                                             |