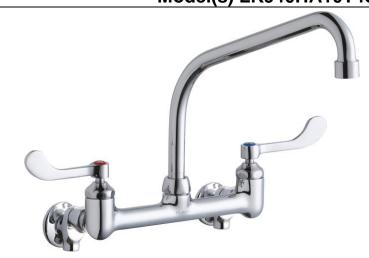

# Food Service Wall Mount Faucet Model(s) LK940HA10L2S

AMERICAN PRIDE. A LIFETIME TRADITION. Like your family, the Elkay family has values and traditions that endure. For almost a century, Elkay has been a family-owned and operated company, providing thousands of jobs that support our families and communities.

## **PRODUCT SPECIFICATIONS**

Food Service Wall Mount Faucet. Faucet has a flow rate of 1.5 GPM, and is made of Chrome Plated Brass material, with a Quarter Turn Ceramic Disc valve. Faucet requires 2 faucet holes.

| Mounting Type:        | Wall Mount                                                                                                           |
|-----------------------|----------------------------------------------------------------------------------------------------------------------|
| Special Features:     | Low Flow<br>Solid Brass Construction<br>Spout swing restriction pin<br>1/2" adjustable inlets with integral<br>stops |
| Finish:               | Chrome (CR)                                                                                                          |
| Handle Type:          | 2" Lever Handle                                                                                                      |
| Deck Clearance:       | 8-3/16"                                                                                                              |
| Spout Reach:          | 10"                                                                                                                  |
| Spout Height:         | 10-11/16"                                                                                                            |
| Hole Drillings:       | 2                                                                                                                    |
| Material:             | Chrome Plated Brass                                                                                                  |
| Valve Type:           | Quarter Turn Ceramic Disc                                                                                            |
| Valve Connection:     | ShutOff Valve 1/2" NPT FM Inlt                                                                                       |
| Flow Rate:            | 1.5 GPM                                                                                                              |
| Faucet Hole Spread:   | 8"                                                                                                                   |
| Countertop Thickness: | 0.0000                                                                                                               |
| Spout Type:           | High Arc                                                                                                             |