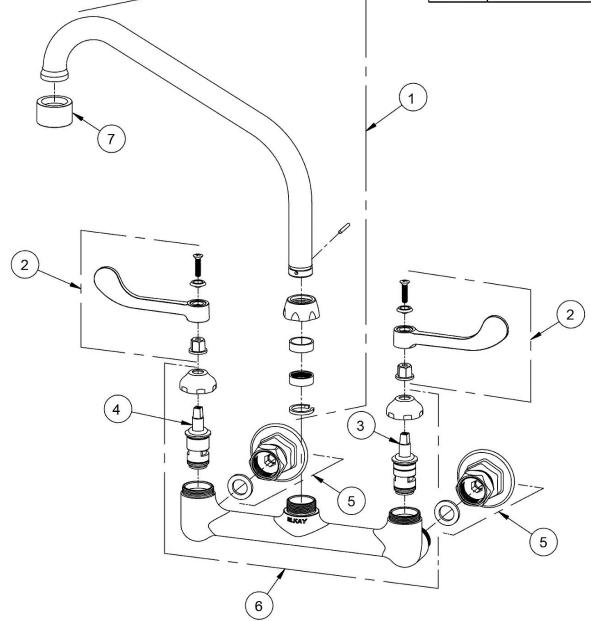

# Food Service Wall Mount Faucet Model(s) LK940HA10L2S

| ITEM | IND. PART | DESCRIPTION          |
|------|-----------|----------------------|
| 1    | A55445    | Spout                |
| 2    | 45918C    | Handle, 2"           |
| 3    | 45923C    | Right Cold Cartridge |
| 4    | 45924C    | Left Hot Cartridge   |
| 5    | A55414    | 1/2" Offset Shutoff  |
| 6    | 45912C    | Body                 |
| 7    | LK734     | 2.2 GPM VR Aerator   |

## Food Service Wall Mount Faucet Model(s) LK940HA10T4S

IND. PART

ITEM

DESCRIPTION

|   | Γ | 1 | A55445 | Spout                                     |
|---|---|---|--------|-------------------------------------------|
|   | ſ | 2 | 45919C | Handle, 4"                                |
|   | ĺ | 3 | 45923C | Right Cold Cartridge                      |
|   | [ | 4 | 45924C | Left Hot Cartridge                        |
|   | ſ | 5 | A55414 | Left Hot Cartridge<br>1/2" Offset Shutoff |
|   | [ | 6 | 45912C | Body                                      |
|   | [ | 7 | LK734  | 2.2 GPM VR Aerator                        |
|   |   |   |        |                                           |
| 6 |   |   |        |                                           |

# Food Service Wall Mount Faucet Model(s) LK940HA10T6S

|       | ITEM | IND. PART | DESCRIPTION          |
|-------|------|-----------|----------------------|
|       | 1    | A55445    | Spout                |
|       | 2    | 45920C    | Handle, 6"           |
|       | 3    | 45923C    | Right Cold Cartridge |
|       | 4    | 45924C    | Left Hot Cartridge   |
|       | 5    | A55414    | 1/2" Offset Shutoff  |
| - 101 | 6    | 45912C    | Body                 |
|       | 7    | LK734     | 2.2 GPM VR Aerator   |