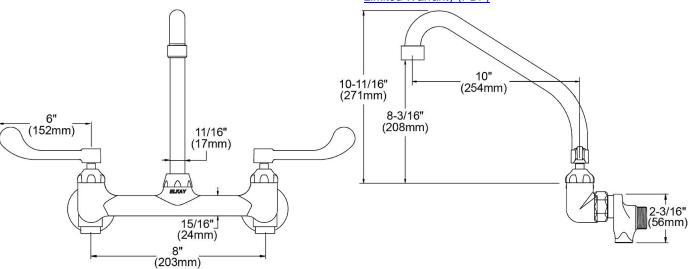

| Mounting Type:        | Wall Mount                                                                                                           |
|-----------------------|----------------------------------------------------------------------------------------------------------------------|
| Special Features:     | Low Flow<br>Solid Brass Construction<br>Spout swing restriction pin<br>1/2" adjustable inlets with integral<br>stops |
| Finish:               | Chrome (CR)                                                                                                          |
| Handle Type:          | 2" Lever Handle                                                                                                      |
| Deck Clearance:       | 8-3/16"                                                                                                              |
| Spout Reach:          | 10"                                                                                                                  |
| Spout Height:         | 10-11/16"                                                                                                            |
| Hole Drillings:       | 2                                                                                                                    |
| Material:             | Chrome Plated Brass                                                                                                  |
| Valve Type:           | Quarter Turn Ceramic Disc                                                                                            |
| Valve Connection:     | ShutOff Valve 1/2" NPT FM Inlt                                                                                       |
| Flow Rate:            | 1.5 GPM                                                                                                              |
| Faucet Hole Spread:   | 8"                                                                                                                   |
| Countertop Thickness: | 0.0000                                                                                                               |
| Spout Type:           | High Arc                                                                                                             |

| Mounting Type:        | Wall Mount                                                                                                           |
|-----------------------|----------------------------------------------------------------------------------------------------------------------|
| Special Features:     | Low Flow<br>Solid Brass Construction<br>Spout swing restriction pin<br>1/2" adjustable inlets with integral<br>stops |
| Finish:               | Chrome (CR)                                                                                                          |
| Handle Type:          | 4" Wristblade Handle                                                                                                 |
| Deck Clearance:       | 8-3/16"                                                                                                              |
| Spout Reach:          | 10"                                                                                                                  |
| Spout Height:         | 10-11/16"                                                                                                            |
| Hole Drillings:       | 2                                                                                                                    |
| Material:             | Chrome Plated Brass                                                                                                  |
| Valve Type:           | Quarter Turn Ceramic Disc                                                                                            |
| Valve Connection:     | ShutOff Valve 1/2" NPT FM Inlt                                                                                       |
| Flow Rate:            | 1.5 GPM                                                                                                              |
| Faucet Hole Spread:   | 8"                                                                                                                   |
| Countertop Thickness: | 0.0000                                                                                                               |
| Spout Type:           | High Arc                                                                                                             |

| Mounting Type:        | Wall Mount                                                                                                           |
|-----------------------|----------------------------------------------------------------------------------------------------------------------|
| Special Features:     | Low Flow<br>Solid Brass Construction<br>Spout swing restriction pin<br>1/2" adjustable inlets with integral<br>stops |
| Finish:               | Chrome (CR)                                                                                                          |
| Handle Type:          | 6" Wristblade Handle                                                                                                 |
| Deck Clearance:       | 8-3/16"                                                                                                              |
| Spout Reach:          | 10"                                                                                                                  |
| Spout Height:         | 10-11/16"                                                                                                            |
| Hole Drillings:       | 2                                                                                                                    |
| Material:             | Chrome Plated Brass                                                                                                  |
| Valve Type:           | Quarter Turn Ceramic Disc                                                                                            |
| Valve Connection:     | ShutOff Valve 1/2" NPT FM Inlt                                                                                       |
| Flow Rate:            | 1.5 GPM                                                                                                              |
| Faucet Hole Spread:   | 8"                                                                                                                   |
| Countertop Thickness: | 0.0000                                                                                                               |
| Spout Type:           | High Arc                                                                                                             |