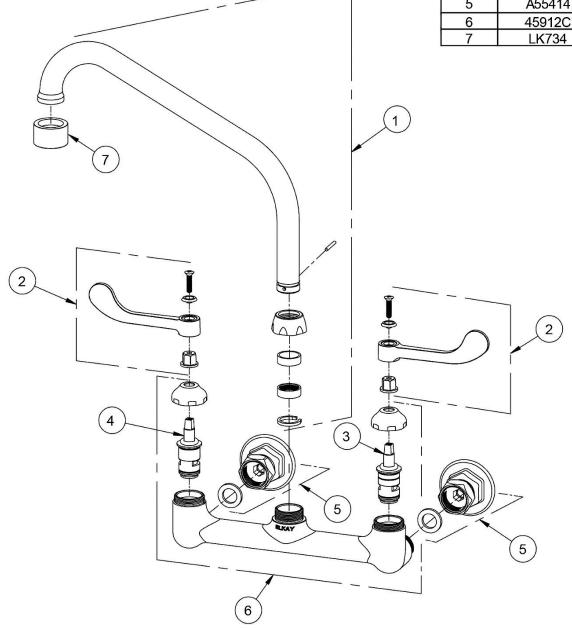

# Food Service Wall Mount Faucet Model(s) LK940HA10L2S

| ITEM | IND. PART | DESCRIPTION          |
|------|-----------|----------------------|
| 1    | A55445    | Spout                |
| 2    | 45918C    | Handle, 2"           |
| 3    | 45923C    | Right Cold Cartridge |
| 4    | 45924C    | Left Hot Cartridge   |
| 5    | A55414    | 1/2" Offset Shutoff  |
| 6    | 45912C    | Body                 |
| 7    | LK734     | 2.2 GPM VR Aerator   |

## Food Service Wall Mount Faucet Model(s) LK940HA10T4S

IND. PART

ITEM

DESCRIPTION

|   | Γ | 1 | A55445 | Spout                                     |
|---|---|---|--------|-------------------------------------------|
|   | ſ | 2 | 45919C | Handle, 4"                                |
|   | ĺ | 3 | 45923C | Right Cold Cartridge                      |
|   | [ | 4 | 45924C | Left Hot Cartridge                        |
|   | ſ | 5 | A55414 | Left Hot Cartridge<br>1/2" Offset Shutoff |
|   | [ | 6 | 45912C | Body                                      |
|   | [ | 7 | LK734  | 2.2 GPM VR Aerator                        |
|   |   |   |        |                                           |
| 6 |   |   |        |                                           |

# Food Service Wall Mount Faucet Model(s) LK940HA10T6S

|       | ITEM | IND. PART | DESCRIPTION          |
|-------|------|-----------|----------------------|
|       | 1    | A55445    | Spout                |
|       | 2    | 45920C    | Handle, 6"           |
|       | 3    | 45923C    | Right Cold Cartridge |
|       | 4    | 45924C    | Left Hot Cartridge   |
|       | 5    | A55414    | 1/2" Offset Shutoff  |
| - 101 | 6    | 45912C    | Body                 |
|       | 7    | LK734     | 2.2 GPM VR Aerator   |