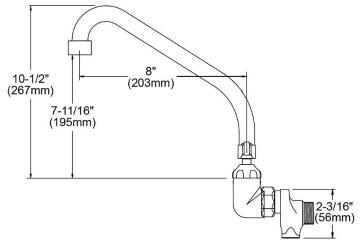

| Mounting Type:        | Wall Mount                                                                                                           |
|-----------------------|----------------------------------------------------------------------------------------------------------------------|
| Special Features:     | Low Flow<br>Solid Brass Construction<br>Spout swing restriction pin<br>1/2" adjustable inlets with integral<br>stops |
| Finish:               | Chrome (CR)                                                                                                          |
| Handle Type:          | 2" Lever Handle                                                                                                      |
| Deck Clearance:       | 7-11/16"                                                                                                             |
| Spout Reach:          | 8"                                                                                                                   |
| Spout Height:         | 10-1/2"                                                                                                              |
| Hole Drillings:       | 2                                                                                                                    |
| Material:             | Chrome Plated Brass                                                                                                  |
| Valve Type:           | Quarter Turn Ceramic Disc                                                                                            |
| Valve Connection:     | ShutOff Valve 1/2" NPT FM Inlt                                                                                       |
| Flow Rate:            | 1.5 GPM                                                                                                              |
| Faucet Hole Spread:   | 8"                                                                                                                   |
| Countertop Thickness: | 0.0000                                                                                                               |
| Spout Type:           | High Arc                                                                                                             |

| Mounting Type:        | Wall Mount                                                                                                           |
|-----------------------|----------------------------------------------------------------------------------------------------------------------|
| Special Features:     | Low Flow<br>Solid Brass Construction<br>Spout swing restriction pin<br>1/2" adjustable inlets with integral<br>stops |
| Finish:               | Chrome (CR)                                                                                                          |
| Handle Type:          | 4" Wristblade Handle                                                                                                 |
| Deck Clearance:       | 7-11/16"                                                                                                             |
| Spout Reach:          | 8"                                                                                                                   |
| Spout Height:         | 10-1/2"                                                                                                              |
| Hole Drillings:       | 2                                                                                                                    |
| Material:             | Chrome Plated Brass                                                                                                  |
| Valve Type:           | Quarter Turn Ceramic Disc                                                                                            |
| Valve Connection:     | ShutOff Valve 1/2" NPT FM Inlt                                                                                       |
| Flow Rate:            | 1.5 GPM                                                                                                              |
| Faucet Hole Spread:   | 8"                                                                                                                   |
| Countertop Thickness: | 0.0000                                                                                                               |
| Spout Type:           | High Arc                                                                                                             |

| Mounting Type:        | Wall Mount                           |
|-----------------------|--------------------------------------|
| Special Features:     | Low Flow                             |
|                       | Solid Brass Construction             |
|                       | 1.5 GPM VR aerator installed with    |
|                       | 2.2 and .5 GPM inserts included      |
|                       | Spout swing restriction pin          |
|                       | 1/2" adjustable inlets with integral |
|                       | stops                                |
| Finish:               |                                      |
|                       | Chrome (CR)                          |
| Handle Type:          | 6" Wristblade Handle                 |
| Deck Clearance:       | 7-11/16"                             |
| Spout Reach:          | 8"                                   |
| Spout Height:         | 10-1/2"                              |
| Hole Drillings:       | 2                                    |
| Material:             | Chrome Plated Brass                  |
| Valve Type:           | Quarter Turn Ceramic Disc            |
| Valve Connection:     | ShutOff Valve 1/2" NPT FM Inlt       |
| Flow Rate:            | 1.5 GPM                              |
| Faucet Hole Spread:   | 8"                                   |
| Countertop Thickness: | 0.0000                               |
| Spout Type:           | High Arc                             |