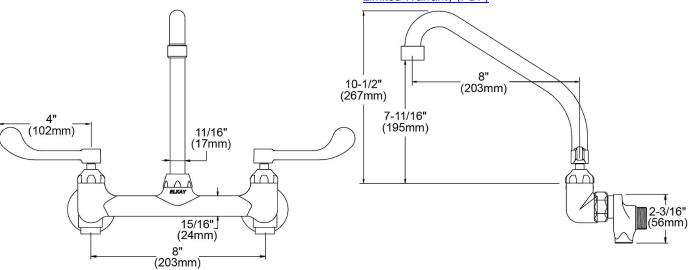

| Mounting Type:        | Wall Mount                                                                                                           |
|-----------------------|----------------------------------------------------------------------------------------------------------------------|
| Special Features:     | Low Flow<br>Solid Brass Construction<br>Spout swing restriction pin<br>1/2" adjustable inlets with integral<br>stops |
| Finish:               | Chrome (CR)                                                                                                          |
| Handle Type:          | 4" Wristblade Handle                                                                                                 |
| Deck Clearance:       | 7-11/16"                                                                                                             |
| Spout Reach:          | 8"                                                                                                                   |
| Spout Height:         | 10-1/2"                                                                                                              |
| Hole Drillings:       | 2                                                                                                                    |
| Material:             | Chrome Plated Brass                                                                                                  |
| Valve Type:           | Quarter Turn Ceramic Disc                                                                                            |
| Valve Connection:     | ShutOff Valve 1/2" NPT FM Inlt                                                                                       |
| Flow Rate:            | 1.5 GPM                                                                                                              |
| Faucet Hole Spread:   | 8"                                                                                                                   |
| Countertop Thickness: | 0.0000                                                                                                               |
| Spout Type:           | High Arc                                                                                                             |