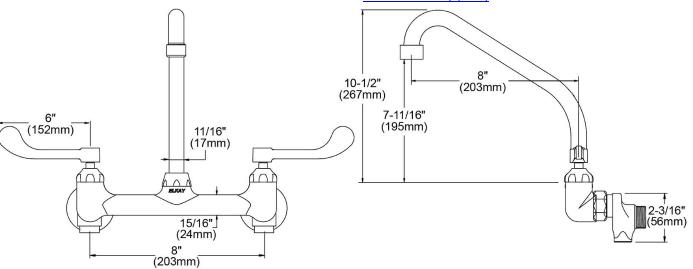

| Mounting Type:        | Wall Mount                                                                                                           |
|-----------------------|----------------------------------------------------------------------------------------------------------------------|
| Special Features:     | Low Flow<br>Solid Brass Construction<br>Spout swing restriction pin<br>1/2" adjustable inlets with integral<br>stops |
| Finish:               | Chrome (CR)                                                                                                          |
| Handle Type:          | 2" Lever Handle                                                                                                      |
| Deck Clearance:       | 7-11/16"                                                                                                             |
| Spout Reach:          | 8"                                                                                                                   |
| Spout Height:         | 10-1/2"                                                                                                              |
| Hole Drillings:       | 2                                                                                                                    |
| Material:             | Chrome Plated Brass                                                                                                  |
| Valve Type:           | Quarter Turn Ceramic Disc                                                                                            |
| Valve Connection:     | ShutOff Valve 1/2" NPT FM Inlt                                                                                       |
| Flow Rate:            | 1.5 GPM                                                                                                              |
| Faucet Hole Spread:   | 8"                                                                                                                   |
| Countertop Thickness: | 0.0000                                                                                                               |
| Spout Type:           | High Arc                                                                                                             |

| Mounting Type:        | Wall Mount                                                                                                           |
|-----------------------|----------------------------------------------------------------------------------------------------------------------|
| Special Features:     | Low Flow<br>Solid Brass Construction<br>Spout swing restriction pin<br>1/2" adjustable inlets with integral<br>stops |
| Finish:               | Chrome (CR)                                                                                                          |
| Handle Type:          | 4" Wristblade Handle                                                                                                 |
| Deck Clearance:       | 7-11/16"                                                                                                             |
| Spout Reach:          | 8"                                                                                                                   |
| Spout Height:         | 10-1/2"                                                                                                              |
| Hole Drillings:       | 2                                                                                                                    |
| Material:             | Chrome Plated Brass                                                                                                  |
| Valve Type:           | Quarter Turn Ceramic Disc                                                                                            |
| Valve Connection:     | ShutOff Valve 1/2" NPT FM Inlt                                                                                       |
| Flow Rate:            | 1.5 GPM                                                                                                              |
| Faucet Hole Spread:   | 8"                                                                                                                   |
| Countertop Thickness: | 0.0000                                                                                                               |
| Spout Type:           | High Arc                                                                                                             |

| Mounting Type:        | Wall Mount                           |
|-----------------------|--------------------------------------|
| Special Features:     | Low Flow                             |
|                       | Solid Brass Construction             |
|                       | 1.5 GPM VR aerator installed with    |
|                       | 2.2 and .5 GPM inserts included      |
|                       | Spout swing restriction pin          |
|                       | 1/2" adjustable inlets with integral |
|                       | stops                                |
| Finish:               |                                      |
|                       | Chrome (CR)                          |
| Handle Type:          | 6" Wristblade Handle                 |
| Deck Clearance:       | 7-11/16"                             |
| Spout Reach:          | 8"                                   |
| Spout Height:         | 10-1/2"                              |
| Hole Drillings:       | 2                                    |
| Material:             | Chrome Plated Brass                  |
| Valve Type:           | Quarter Turn Ceramic Disc            |
| Valve Connection:     | ShutOff Valve 1/2" NPT FM Inlt       |
| Flow Rate:            | 1.5 GPM                              |
| Faucet Hole Spread:   | 8"                                   |
| Countertop Thickness: | 0.0000                               |
| Spout Type:           | High Arc                             |