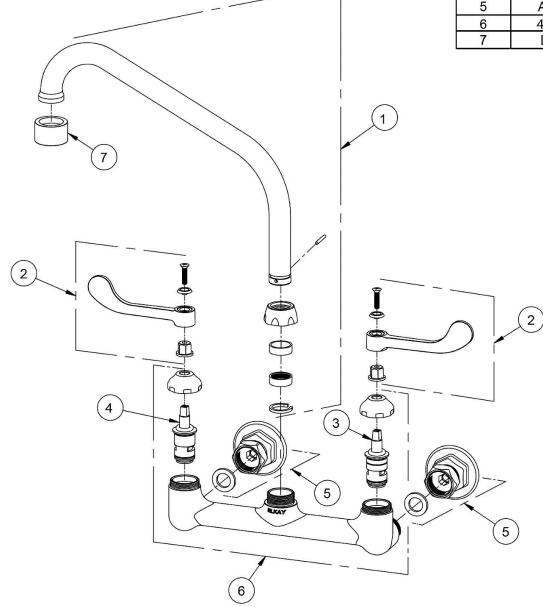

## Food Service Wall Mount Faucet Model(s) LK940HA08L2S

| ITEM | IND. PART | DESCRIPTION          |
|------|-----------|----------------------|
| 1    | A55446    | Spout                |
| 2    | 45918C    | Handle, 2"           |
| 3    | 45923C    | Right Cold Cartridge |
| 4    | 45924C    | Left Hot Cartridge   |
| 5    | A55414    | 1/2" Offset Shutoff  |
| 6    | 45912C    | Body                 |
| 7    | LK734     | 2.2 GPM VR Aerator   |

## Food Service Wall Mount Faucet Model(s) LK940HA08T4S

| - |      |           |                      |
|---|------|-----------|----------------------|
|   | ITEM | IND. PART | DESCRIPTION          |
|   | 1    | A55446    | Spout                |
|   | 2    | 45919C    | Handle, 4"           |
|   | 3    | 45923C    | Right Cold Cartridge |
|   | 4    | 45924C    | Left Hot Cartridge   |
|   | 5    | A55414    | 1/2" Offset Shutoff  |
|   | 6    | 45912C    | Body                 |
|   | 7    | LK734     | 2.2 GPM VR Aerator   |

## Food Service Wall Mount Faucet Model(s) LK940HA08T6S

| ITEM | IND. PART | DESCRIPTION          |
|------|-----------|----------------------|
| 1    | A55446    | Spout                |
| 2    | 45920C    | Handle, 6"           |
| 3    | 45923C    | Right Cold Cartridge |
| 4    | 45924C    | Left Hot Cartridge   |
| 5    | A55414    | 1/2" Offset Shutoff  |
| 6    | 45912C    | Body                 |
| 7    | LK734     | 2.2 GPM VR Aerator   |