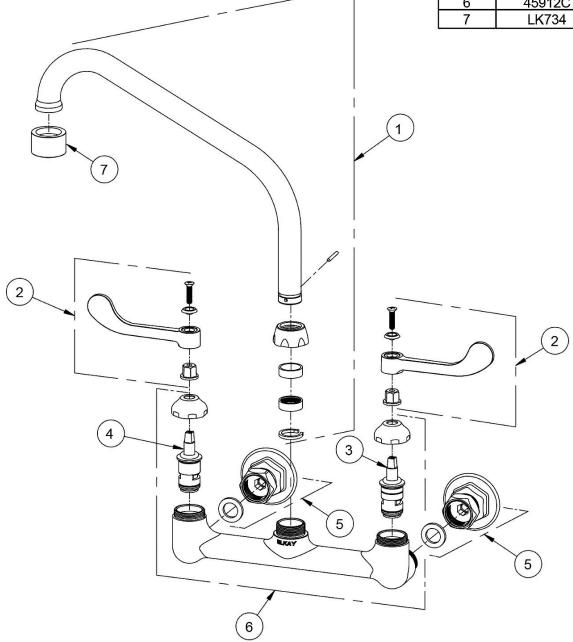

## Food Service Wall Mount Faucet Model(s) LK940HA08L2S

| ITEM | IND. PART | DESCRIPTION          |
|------|-----------|----------------------|
| 1    | A55446    | Spout                |
| 2    | 45918C    | Handle, 2"           |
| 3    | 45923C    | Right Cold Cartridge |
| 4    | 45924C    | Left Hot Cartridge   |
| 5    | A55414    | 1/2" Offset Shutoff  |
| 6    | 45912C    | Body                 |
| 7    | LK734     | 2.2 GPM VR Aerator   |

## Food Service Wall Mount Faucet Model(s) LK940HA08T4S

| - |      |           |                      |
|---|------|-----------|----------------------|
|   | ITEM | IND. PART | DESCRIPTION          |
|   | 1    | A55446    | Spout                |
|   | 2    | 45919C    | Handle, 4"           |
|   | 3    | 45923C    | Right Cold Cartridge |
|   | 4    | 45924C    | Left Hot Cartridge   |
|   | 5    | A55414    | 1/2" Offset Shutoff  |
|   | 6    | 45912C    | Body                 |
|   | 7    | LK734     | 2.2 GPM VR Aerator   |

## Food Service Wall Mount Faucet Model(s) LK940HA08T6S

| ITEM | IND. PART | DESCRIPTION          |
|------|-----------|----------------------|
| 1    | A55446    | Spout                |
| 2    | 45920C    | Handle, 6"           |
| 3    | 45923C    | Right Cold Cartridge |
| 4    | 45924C    | Left Hot Cartridge   |
| 5    | A55414    | 1/2" Offset Shutoff  |
| 6    | 45912C    | Body                 |
| 7    | LK734     | 2.2 GPM VR Aerator   |