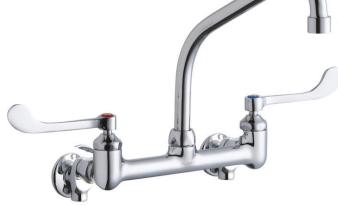

### **PRODUCT SPECIFICATIONS**

Food Service Wall Mount Faucet. Faucet has a flow rate of 1.5 GPM, and is made of Chrome Plated Brass material, with a Quarter Turn Ceramic Disc valve. Faucet requires 2 faucet holes.

| Mounting Type:        | Wall Mount                                                                                                           |
|-----------------------|----------------------------------------------------------------------------------------------------------------------|
| Special Features:     | Low Flow<br>Solid Brass Construction<br>Spout swing restriction pin<br>1/2" adjustable inlets with integral<br>stops |
| Finish:               | Chrome (CR)                                                                                                          |
| Handle Type:          | 2" Lever Handle                                                                                                      |
| Deck Clearance:       | 7-11/16"                                                                                                             |
| Spout Reach:          | 8"                                                                                                                   |
| Spout Height:         | 10-1/2"                                                                                                              |
| Hole Drillings:       | 2                                                                                                                    |
| Material:             | Chrome Plated Brass                                                                                                  |
| Valve Type:           | Quarter Turn Ceramic Disc                                                                                            |
| Valve Connection:     | ShutOff Valve 1/2" NPT FM Inlt                                                                                       |
| Flow Rate:            | 1.5 GPM                                                                                                              |
| Faucet Hole Spread:   | 8"                                                                                                                   |
| Countertop Thickness: | 0.0000                                                                                                               |
| Spout Type:           | High Arc                                                                                                             |

| Mounting Type:        | Wall Mount                                                                                                           |
|-----------------------|----------------------------------------------------------------------------------------------------------------------|
| Special Features:     | Low Flow<br>Solid Brass Construction<br>Spout swing restriction pin<br>1/2" adjustable inlets with integral<br>stops |
| Finish:               | Chrome (CR)                                                                                                          |
| Handle Type:          | 4" Wristblade Handle                                                                                                 |
| Deck Clearance:       | 7-11/16"                                                                                                             |
| Spout Reach:          | 8"                                                                                                                   |
| Spout Height:         | 10-1/2"                                                                                                              |
| Hole Drillings:       | 2                                                                                                                    |
| Material:             | Chrome Plated Brass                                                                                                  |
| Valve Type:           | Quarter Turn Ceramic Disc                                                                                            |
| Valve Connection:     | ShutOff Valve 1/2" NPT FM Inlt                                                                                       |
| Flow Rate:            | 1.5 GPM                                                                                                              |
| Faucet Hole Spread:   | 8"                                                                                                                   |
| Countertop Thickness: | 0.0000                                                                                                               |
| Spout Type:           | High Arc                                                                                                             |

| Mounting Type:        | Wall Mount                           |
|-----------------------|--------------------------------------|
| Special Features:     | Low Flow                             |
|                       | Solid Brass Construction             |
|                       | 1.5 GPM VR aerator installed with    |
|                       | 2.2 and .5 GPM inserts included      |
|                       | Spout swing restriction pin          |
|                       | 1/2" adjustable inlets with integral |
|                       | stops                                |
| Finish:               |                                      |
|                       | Chrome (CR)                          |
| Handle Type:          | 6" Wristblade Handle                 |
| Deck Clearance:       | 7-11/16"                             |
| Spout Reach:          | 8"                                   |
| Spout Height:         | 10-1/2"                              |
| Hole Drillings:       | 2                                    |
| Material:             | Chrome Plated Brass                  |
| Valve Type:           | Quarter Turn Ceramic Disc            |
| Valve Connection:     | ShutOff Valve 1/2" NPT FM Inlt       |
| Flow Rate:            | 1.5 GPM                              |
| Faucet Hole Spread:   | 8"                                   |
| Countertop Thickness: | 0.0000                               |
| Spout Type:           | High Arc                             |