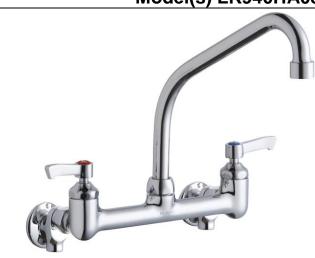

### **PRODUCT SPECIFICATIONS**

Food Service Wall Mount Faucet. Faucet has a flow rate of 1.5 GPM, and is made of Chrome Plated Brass material, with a Quarter Turn Ceramic Disc valve. Faucet requires 2 faucet holes.

| Mounting Type:        | Wall Mount                                                                                                           |
|-----------------------|----------------------------------------------------------------------------------------------------------------------|
| Special Features:     | Low Flow<br>Solid Brass Construction<br>Spout swing restriction pin<br>1/2" adjustable inlets with integral<br>stops |
| Finish:               | Chrome (CR)                                                                                                          |
| Handle Type:          | 2" Lever Handle                                                                                                      |
| Deck Clearance:       | 7-11/16"                                                                                                             |
| Spout Reach:          | 8"                                                                                                                   |
| Spout Height:         | 10-1/2"                                                                                                              |
| Hole Drillings:       | 2                                                                                                                    |
| Material:             | Chrome Plated Brass                                                                                                  |
| Valve Type:           | Quarter Turn Ceramic Disc                                                                                            |
| Valve Connection:     | ShutOff Valve 1/2" NPT FM Inlt                                                                                       |
| Flow Rate:            | 1.5 GPM                                                                                                              |
| Faucet Hole Spread:   | 8"                                                                                                                   |
| Countertop Thickness: | 0.0000                                                                                                               |
| Spout Type:           | High Arc                                                                                                             |

## Food Service Wall Mount Faucet Model(s) LK940HA08L2S

AMERICAN PRIDE. A LIFETIME TRADITION. Like your family, the Elkay family has values and traditions that endure. For almost a century, Elkay has been a family-owned and operated company, providing thousands of jobs that support our families and communities.