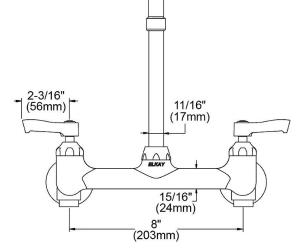

| Mounting Type:        | Wall Mount                                                                                                           |
|-----------------------|----------------------------------------------------------------------------------------------------------------------|
| Special Features:     | Low Flow<br>Solid Brass Construction<br>Spout swing restriction pin<br>1/2" adjustable inlets with integral<br>stops |
| Finish:               | Chrome (CR)                                                                                                          |
| Handle Type:          | 2" Lever Handle                                                                                                      |
| Deck Clearance:       | 7-11/16"                                                                                                             |
| Spout Reach:          | 8"                                                                                                                   |
| Spout Height:         | 10-1/2"                                                                                                              |
| Hole Drillings:       | 2                                                                                                                    |
| Material:             | Chrome Plated Brass                                                                                                  |
| Valve Type:           | Quarter Turn Ceramic Disc                                                                                            |
| Valve Connection:     | ShutOff Valve 1/2" NPT FM Inlt                                                                                       |
| Flow Rate:            | 1.5 GPM                                                                                                              |
| Faucet Hole Spread:   | 8"                                                                                                                   |
| Countertop Thickness: | 0.0000                                                                                                               |
| Spout Type:           | High Arc                                                                                                             |

| Mounting Type:        | Wall Mount                                                                                                           |
|-----------------------|----------------------------------------------------------------------------------------------------------------------|
| Special Features:     | Low Flow<br>Solid Brass Construction<br>Spout swing restriction pin<br>1/2" adjustable inlets with integral<br>stops |
| Finish:               | Chrome (CR)                                                                                                          |
| Handle Type:          | 4" Wristblade Handle                                                                                                 |
| Deck Clearance:       | 7-11/16"                                                                                                             |
| Spout Reach:          | 8"                                                                                                                   |
| Spout Height:         | 10-1/2"                                                                                                              |
| Hole Drillings:       | 2                                                                                                                    |
| Material:             | Chrome Plated Brass                                                                                                  |
| Valve Type:           | Quarter Turn Ceramic Disc                                                                                            |
| Valve Connection:     | ShutOff Valve 1/2" NPT FM Inlt                                                                                       |
| Flow Rate:            | 1.5 GPM                                                                                                              |
| Faucet Hole Spread:   | 8"                                                                                                                   |
| Countertop Thickness: | 0.0000                                                                                                               |
| Spout Type:           | High Arc                                                                                                             |

| Mounting Type:        | Wall Mount                           |
|-----------------------|--------------------------------------|
| Special Features:     | Low Flow                             |
|                       | Solid Brass Construction             |
|                       | 1.5 GPM VR aerator installed with    |
|                       | 2.2 and .5 GPM inserts included      |
|                       | Spout swing restriction pin          |
|                       | 1/2" adjustable inlets with integral |
|                       | stops                                |
| Finish:               |                                      |
|                       | Chrome (CR)                          |
| Handle Type:          | 6" Wristblade Handle                 |
| Deck Clearance:       | 7-11/16"                             |
| Spout Reach:          | 8"                                   |
| Spout Height:         | 10-1/2"                              |
| Hole Drillings:       | 2                                    |
| Material:             | Chrome Plated Brass                  |
| Valve Type:           | Quarter Turn Ceramic Disc            |
| Valve Connection:     | ShutOff Valve 1/2" NPT FM Inlt       |
| Flow Rate:            | 1.5 GPM                              |
| Faucet Hole Spread:   | 8"                                   |
| Countertop Thickness: | 0.0000                               |
| Spout Type:           | High Arc                             |