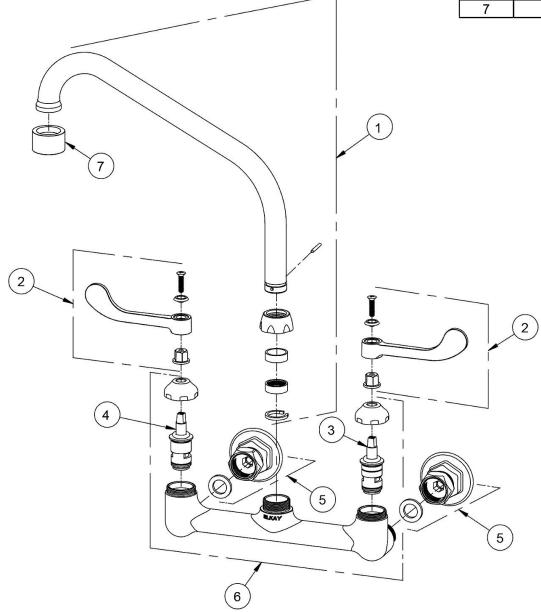

## Food Service Wall Mount Faucet Model(s) LK940HA08T4S

| - |      |           |                      |
|---|------|-----------|----------------------|
|   | ITEM | IND. PART | DESCRIPTION          |
|   | 1    | A55446    | Spout                |
|   | 2    | 45919C    | Handle, 4"           |
|   | 3    | 45923C    | Right Cold Cartridge |
|   | 4    | 45924C    | Left Hot Cartridge   |
|   | 5    | A55414    | 1/2" Offset Shutoff  |
|   | 6    | 45912C    | Body                 |
|   | 7    | LK734     | 2.2 GPM VR Aerator   |