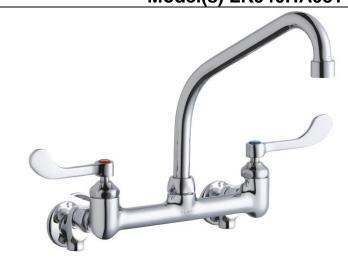

# Food Service Wall Mount Faucet Model(s) LK940HA08T4S

AMERICAN PRIDE. A LIFETIME TRADITION. Like your family, the Elkay family has values and traditions that endure. For almost a century, Elkay has been a family-owned and operated company, providing thousands of jobs that support our families and communities.

| Mounting Type:        | Wall Mount                                                                                                           |
|-----------------------|----------------------------------------------------------------------------------------------------------------------|
| Special Features:     | Low Flow<br>Solid Brass Construction<br>Spout swing restriction pin<br>1/2" adjustable inlets with integral<br>stops |
| Finish:               | Chrome (CR)                                                                                                          |
| Handle Type:          | 4" Wristblade Handle                                                                                                 |
| Deck Clearance:       | 7-11/16"                                                                                                             |
| Spout Reach:          | 8"                                                                                                                   |
| Spout Height:         | 10-1/2"                                                                                                              |
| Hole Drillings:       | 2                                                                                                                    |
| Material:             | Chrome Plated Brass                                                                                                  |
| Valve Type:           | Quarter Turn Ceramic Disc                                                                                            |
| Valve Connection:     | ShutOff Valve 1/2" NPT FM Inlt                                                                                       |
| Flow Rate:            | 1.5 GPM                                                                                                              |
| Faucet Hole Spread:   | 8"                                                                                                                   |
| Countertop Thickness: | 0.0000                                                                                                               |
| Spout Type:           | High Arc                                                                                                             |