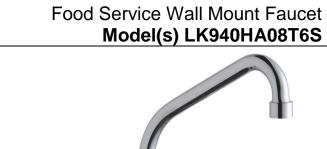

## Food Service Wall Mount Faucet Model(s) LK940HA08T6S

| ITEM | IND. PART | DESCRIPTION          |
|------|-----------|----------------------|
| 1    | A55446    | Spout                |
| 2    | 45920C    | Handle, 6"           |
| 3    | 45923C    | Right Cold Cartridge |
| 4    | 45924C    | Left Hot Cartridge   |
| 5    | A55414    | 1/2" Offset Shutoff  |
| 6    | 45912C    | Body                 |
| 7    | LK734     | 2.2 GPM VR Aerator   |