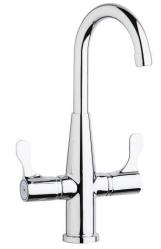

## Scrub/Handwash Flexible Spout Entertainment Faucet Model(s) LKD2223C

## PRODUCT SPECIFICATIONS

Scrub/Handwash Flexible Spout Entertainment Faucet. Faucet has a flow rate of 1.5 GPM, and is made of Chrome Plated Brass material, with a Quarter Turn Ceramic Disc valve. Faucet requires 1 faucet holes

| Mounting Type:          | Deck Mount                |  |
|-------------------------|---------------------------|--|
| Special Features:       | Solid Brass Construction  |  |
| Handle Type:            | 2.6" Lever Handle         |  |
| Deck Clearance:         | 9-7/8"                    |  |
| Spout Reach:            | 5"                        |  |
| Spout Height:           | 13"                       |  |
| Hole Drillings:         | 1                         |  |
| Material:               | Chrome Plated Brass       |  |
| Valve Type:             | Quarter Turn Ceramic Disc |  |
| Valve Connection:       | 3/8" O.D. Stainless Flex  |  |
| Flow Rate:              | 1.5 GPM                   |  |
| Faucet Hole Size (min): | 1-1/2"                    |  |
| Countertop Thickness:   | 1.1250                    |  |
| Spout Swing Rotation:   | 360°                      |  |
| Spout Type:             | Gooseneck                 |  |