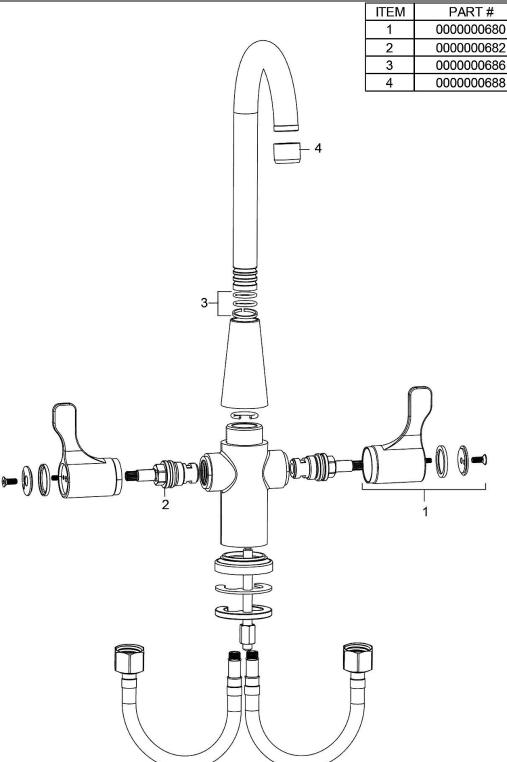

## Scrub/Handwash Flexible Spout Entertainment Faucet

2.6" Blade Handle

360° Swing Spout Repair Kit

Cartridges

Aerator

Model(s) LKD2223C

DESCRIPTION

| for the most current version of Elkay product specific | rovement, Elkay reserves the right to change product specificate cation sheets. This specification describes an Elkay product with so offerings, be certain these features are not overlooked. |                   |
|--------------------------------------------------------|------------------------------------------------------------------------------------------------------------------------------------------------------------------------------------------------|-------------------|
| Elkay REV 10062016                                     | 2222 Camden Court                                                                                                                                                                              | © 2016            |
| LKD2223C                                               | Oak Brook, IL 60523                                                                                                                                                                            | LKD2223C_spec.pdf |