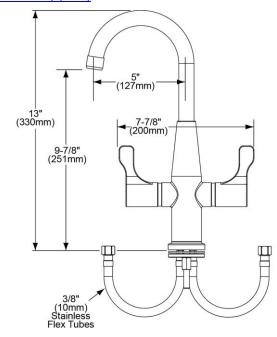

| Mounting Type:          | Deck Mount                |  |
|-------------------------|---------------------------|--|
| Special Features:       | Solid Brass Construction  |  |
| Handle Type:            | 2.6" Lever Handle         |  |
| Deck Clearance:         | 9-7/8"                    |  |
| Spout Reach:            | 5"                        |  |
| Spout Height:           | 13"                       |  |
| Hole Drillings:         | 1                         |  |
| Material:               | Chrome Plated Brass       |  |
| Valve Type:             | Quarter Turn Ceramic Disc |  |
| Valve Connection:       | 3/8" O.D. Stainless Flex  |  |
| Flow Rate:              | 1.5 GPM                   |  |
| Faucet Hole Size (min): | 1-1/2"                    |  |
| Countertop Thickness:   | 1.1250                    |  |
| Spout Swing Rotation:   | 360°                      |  |
| Spout Type:             | Gooseneck                 |  |