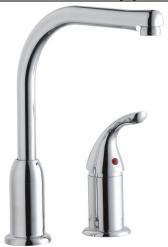

Elkay Everyday Kitchen Faucet with Remote Lever Handle **Restricted Spout** Chrome

Model(s) LKF413945RS

## PRODUCT SPECIFICATIONS

Elkay Everyday Kitchen Faucet, with Remote Lever Handle, Restricted Spout, Chrome. Faucet has a flow rate of 1.5 GPM, and is made of Brass material, with a Ceramic Disc valve. Faucet requires 2 faucet holes.

| Mounting Type:          | Deck Mount          |
|-------------------------|---------------------|
| Special Features:       | Low Flow            |
| Finish:                 | Chrome (CR)         |
| Handle Type:            | Remote Lever Handle |
| Deck Clearance:         | 10-1/2"             |
| Spout Reach:            | 8"                  |
| Spout Height:           | 11-1/2"             |
| Hole Drillings:         | 2                   |
| Material:               | Brass               |
| Valve Type:             | Ceramic Disc        |
| Valve Connection:       | 3/8" O.D. Copper    |
| Flow Rate:              | 1.5 GPM             |
| Faucet Hole Size (min): | 1-3/8"              |
| Countertop Thickness:   | 2-1/2               |
| Spout Swing Rotation:   | 45°                 |