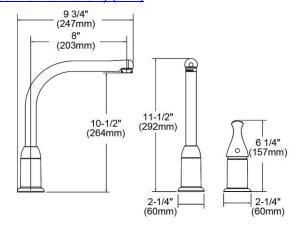

| Mounting Type:          | Deck Mount          |
|-------------------------|---------------------|
| Special Features:       | Low Flow            |
| Finish:                 | Chrome (CR)         |
| Handle Type:            | Remote Lever Handle |
| Deck Clearance:         | 10-1/2"             |
| Spout Reach:            | 8"                  |
| Spout Height:           | 11-1/2"             |
| Hole Drillings:         | 2                   |
| Material:               | Brass               |
| Valve Type:             | Ceramic Disc        |
| Valve Connection:       | 3/8" O.D. Copper    |
| Flow Rate:              | 1.5 GPM             |
| Faucet Hole Size (min): | 1-3/8"              |
| Countertop Thickness:   | 2-1/2               |
| Spout Swing Rotation:   | 45°                 |