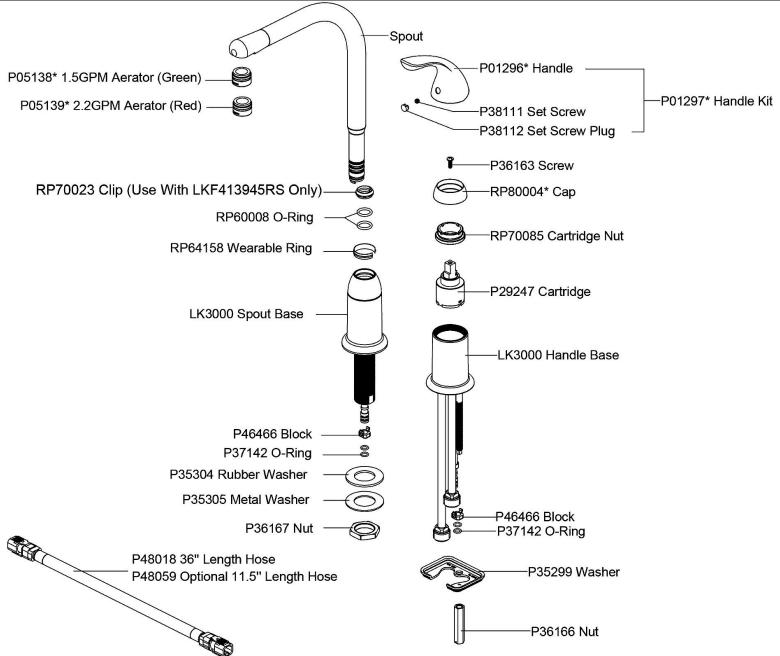

Special Note: 1.5 gpm flow regulator installed (2.2 gpm flow regulator also included with faucet)

## OPTIONAL ACCESSORIES

| - |                         |  |
|---|-------------------------|--|
|   | LK105 - Air Gap         |  |
|   | LK3712 - Swivel Aerator |  |

AMERICAN PRIDE. A LIFETIME TRADITION. Like your family, the Elkay family has values and traditions that endure. For almost a century, Elkay has been a family-owned and operated company, providing thousands of jobs that support our