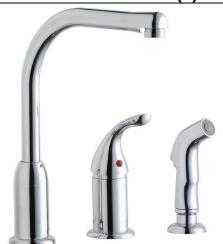

## Elkay Everyday Kitchen Deck Mount Faucet with Remote Lever Handle and Side Spray Chrome

Model(s) LK3001CR

## PRODUCT SPECIFICATIONS

Elkay Everyday Kitchen Deck Mount Faucet with Remote Lever Handle and Side Spray Chrome. Faucet has a flow rate of 1.5 GPM, and is made of Brass material, with a Ceramic Disc valve. Faucet requires 3 faucet holes.