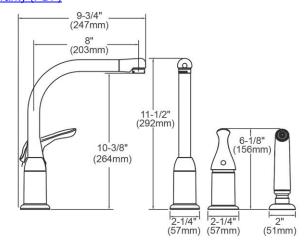

| Mounting Type:          | Deck Mount                   |
|-------------------------|------------------------------|
| Special Features:       | Low Flow                     |
| Spray Type:             | Side                         |
| Finish:                 | Chrome (CR)                  |
| Handle Type:            | Remote Lever Handle          |
| Deck Clearance:         | 10-3/8"                      |
| Spout Reach:            | 8"                           |
| Spout Height:           | 11-1/2"                      |
| Hole Drillings:         | 3                            |
| Material:               | Brass                        |
| Valve Type:             | Ceramic Disc                 |
| Valve Connection:       | 3/8" Female Compression Hose |
|                         | Assembly                     |
| Flow Rate:              | 1.5 GPM                      |
| Faucet Hole Size (min): | 1-3/8"                       |
| Countertop Thickness:   | 2-1/2                        |
| Spout Swing Rotation:   | 360°                         |
| Spout Type:             | Standard Spout               |