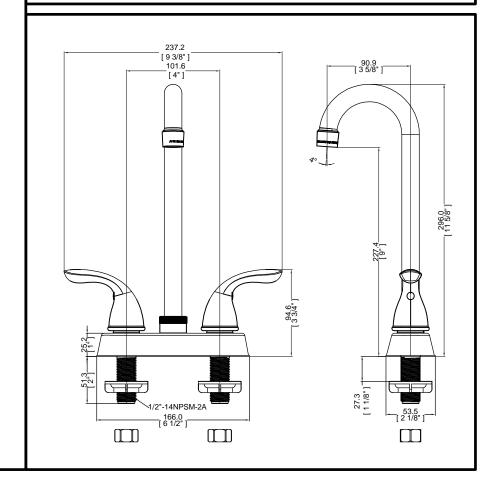

#### **FEATURES**

- Two hole, two handle bar faucet
  - Two 1-3/8" (35mm) diameter faucet holes
  - Maximum counter top thickness is 1-1/8" (27.3mm)
- Two-lever faucet
- 360° swing spout
- Removable washerless cartridge
- · Lead free body
- Flexible supply tubes with 1/2" (13mm) male IPS adapters)
- Finish Chrome
- Ship Wt. 2.25lbs. (1.02Kg)
- Maximum flow rate
  - 2.2 GPM/8.3 L/min at 60 P.S.I.G.