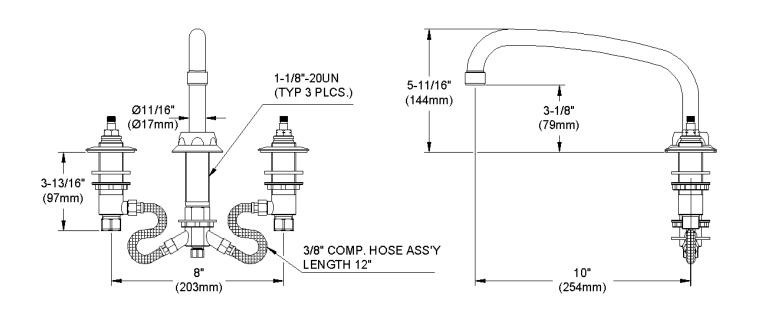

## **GENERAL FEATURES**

- Adjustable mounting up to 8" spread
- Quarter turn ceramic disc cartridge
- Solid brass construction
- Chrome finish
- Replacement cartridge A70001 for cold
- Replacement cartridge A70002 for hot
- Includes spout swing restriction pin

## **COMPLIES WITH:**

- ASME/ANSI A112.18.1
- CSA B125-01
- NSF/ANSI 61
- ADA
- UPC/CUPC
- IAPMO Listed

Replacement Handle A55385 Replacement Escutcheon A55390

**FRONT VIEW** 

(shown less handles)

**SIDE VIEW** 