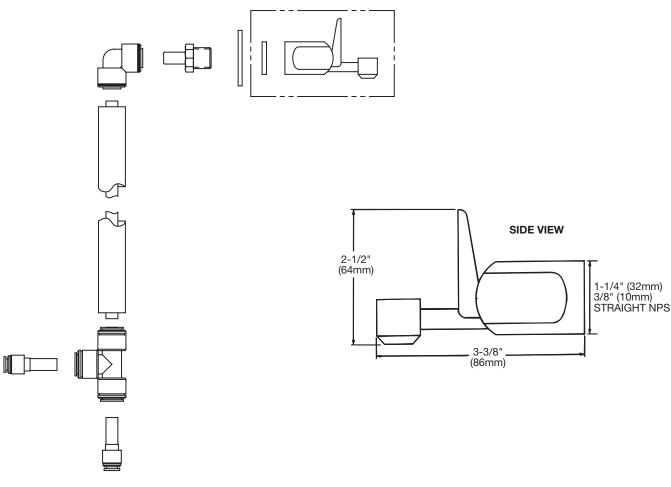

## **FEATURES**

- · Bright polished stainless steel construction with push lever
- 3/8" (10mm) NPS supply
- 100% lead free
- Dimensions: 3-3/8" (86mm) overall length, 1-1/4" (32mm) overall width, and 2-1/2" (64mm) overall height
- Ship weight is 1 lb. (.5Kg)