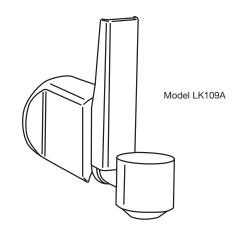

## **GENERAL**

Cup and carafe filler for recessed water coolers and EHF Series. Factory installed only. Uses no lead-containing materials.

Note: When ordering with pressure cooler, glass filler LK109A glass filler is furnished completely installed. LK109A ordered with fountain includes supply tube.

## **FEATURES**

- · Bright polished stainless steel construction with push lever
- 3/8" (10mm) NPS supply
- 100% lead free
- Dimensions: 3-3/8" (86mm) overall length, 1-1/4" (32mm) overall width, and 2-1/2" (64mm) overall height
- Ship weight is 1 lb. (.5Kg)