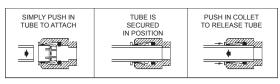

# **Actuation of Quick Connect Water Fittings:**

To remove tubing from the fitting, relieve water pressure, push in on the darker gray collar before pulling on the tubing. To insert tubing, push tube straight into fitting until it reaches a positive stop, approximately 3/4" (19mm). Deburr cut tube ends before inserting into the Quick Connect Fitting. Burrs on the tube end will cut the internal "O"-Ring and will allow the fitting to leak.

## **OPERATION OF QUICK CONNECT FITTINGS**

PUSHING TUBE IN BEFORE PULLING IT OUT HELPS TO RELEASE TUBE

FOR PARTS, CONTACT YOUR LOCAL DISTRIBUTOR CALL 1.800.834.4816
ELKAY MANUFACTURING COMPANY • 2222 CAMDEN COURT • OAK BROOK, IL 60523 • 630.574.8484