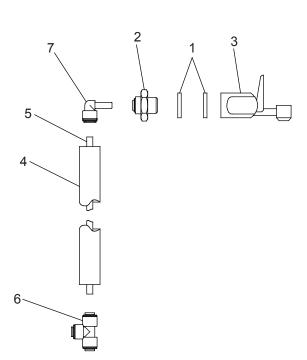

#### **Parts List**

Refer to the illustration to make sure you receive all plumbing kit parts. If any parts are missing contact your distributor.

| ITEM NO.                        | PART NO.                                                                 | DESCRIPTION                                                                                                     |
|---------------------------------|--------------------------------------------------------------------------|-----------------------------------------------------------------------------------------------------------------|
| 1<br>2<br>3<br>4<br>5<br>6<br>7 | 100322740560<br>15009C<br>40493C<br>50090C<br>56092C<br>70682C<br>70817C | Black Gasket Nipple Assy. Glass Filler Armaflex Poly Tubing - 1/4" (Cut to Length) Tee - 1/4" Stem Elbow - 1/4" |