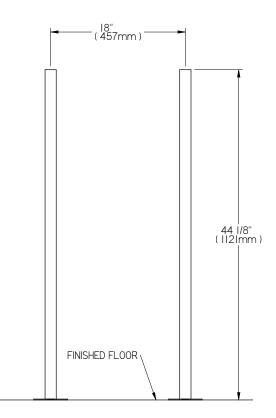

## GENERAL

In Wall Support Legs constructed of heavy gauge steel supports up to 300 lbs. Legs can be used with mounting plates MPW100, MPW200, MPW101 and MPW201.

All parts painted with protective coating to last.