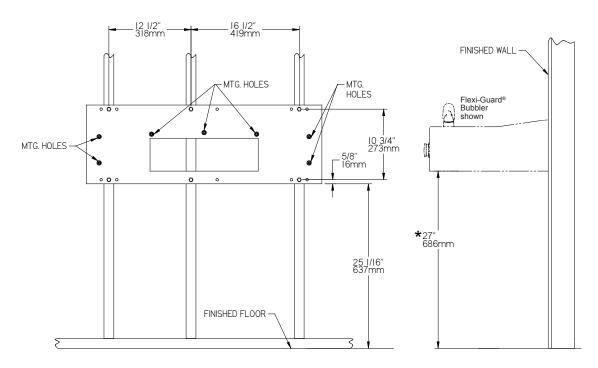

Universal design enables you to mount EDFP220 & 7120 model fountains.

Adjustable height setting allows for adult or child installation.

- \* ADA REQUIREMENT
- \*\* WITH STANDARD STUD LENGTH OF 6 INCHES

  NOTE: AFTER INSTALLATION, THREADED RODS MAY NEED TO BE TRIMMED