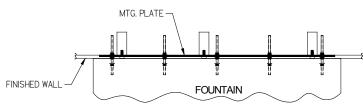

## **GENERAL**

In Wall Support Legs constructed of heavy gauge steel supports up to 500 lbs. Plate can be installed directly to studs or in conjunction with ML100 Mounting legs. All parts painted with protective coating to last.

Universal design enables you to mount EDFP220 & 7120 model fountains.

Adjustable height setting allows for adult or child installation.

- \* ADA REQUIREMENT
- \*\* WITH STANDARD STUD LENGTH OF 6 INCHES

  NOTE: AFTER INSTALLATION, THREADED RODS MAY NEED TO BE TRIMMED