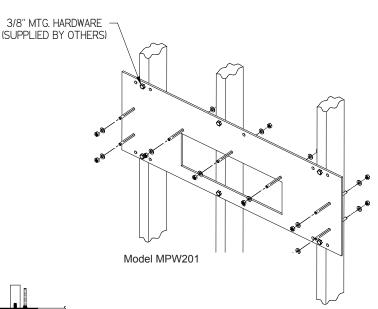

## **GENERAL**

In Wall Support Legs constructed of heavy gauge steel supports up to 500 lbs. Plate can be installed directly to studs or in conjunction with ML100 Mounting legs. All parts painted with protective coating to last.

Universal design enables you to mount EDFP220 & 7120 model fountains.

Adjustable height setting allows for adult or child installation.

- \* ADA REQUIREMENT
- \*\* WITH STANDARD STUD LENGTH OF 6 INCHES

  NOTE: AFTER INSTALLATION, THREADED RODS MAY NEED TO BE TRIMMED