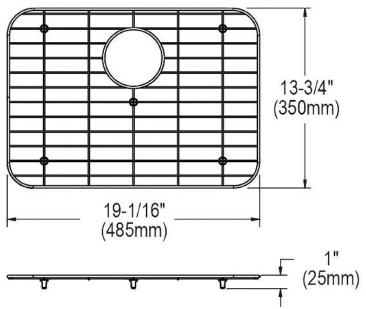

## **PRODUCT SPECIFICATIONS**

Bottom Grid. Overall dimensions are 19-1/16" x 13-3/4" x 1".

Made of Stainless Steel

Bottom grids are:

- Custom designed to protect and cover the bottom of your sink.
- Properly positioned opening for convenient access to drain or disposer.
- Built from solid stainless steel to resist corrosion and provide years of service.

| Material:          | Stainless Steel         |
|--------------------|-------------------------|
| Dimensions:        | 19-1/16" x 13-3/4" x 1" |
| Fits Bowl Size(s): | 21" x 15-3/4"           |

Special Note: For bowls with rear center drain opening.