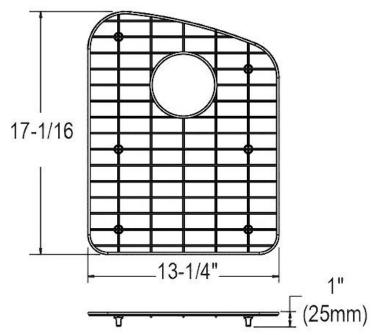

## **PRODUCT SPECIFICATIONS**

Bottom Grid. Overall dimensions are 13-1/4" x 17-1/16" x 1".

Made of Stainless Steel

Bottom grids are:

- Custom designed to protect and cover the bottom of your sink.
- Properly positioned opening for convenient access to drain or disposer.
- Built from solid stainless steel to resist corrosion and provide years of service.

| Material:          | Stainless Steel         |
|--------------------|-------------------------|
| Dimensions:        | 13-1/4" x 17-1/16" x 1" |
| Fits Bowl Size(s): | 14-1/2" x 18-1/2"       |

Special Note: For bowls with rear center drain opening.