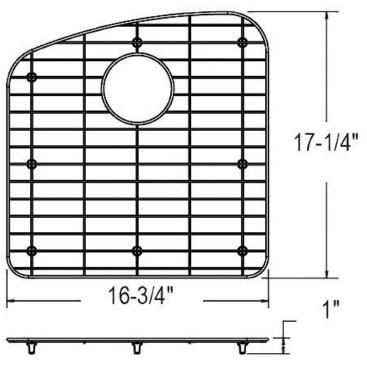

## **PRODUCT SPECIFICATIONS**

Bottom Grid. Overall dimensions are 16-3/4" x 17-1/4" x 1".

Made of Stainless Steel

Bottom grids are:

- Custom designed to protect and cover the bottom of your sink.
- Properly positioned opening for convenient access to drain or disposer.
- Built from solid stainless steel to resist corrosion and provide years of service.

| Material:          | Stainless Steel        |
|--------------------|------------------------|
| Dimensions:        | 16-3/4" x 17-1/4" x 1" |
| Fits Bowl Size(s): | 18" x 18-1/2"          |

Special Note: For bowls with rear center drain opening.