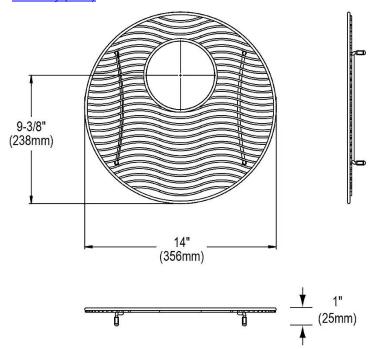

## PRODUCT SPECIFICATIONS

Bottom Grid. Overall dimensions are 14" x 14" x 1".

Made of Stainless Steel

| Material:          | Stainless Steel   |
|--------------------|-------------------|
| Dimensions:        | 14" x 14" x 1"    |
| Fits Bowl Size(s): | 14-9/16" diameter |

AMERICAN PRIDE. A LIFETIME TRADITION. Like your family, the Elkay family has values and traditions that endure. For almost a century, Elkay has been a family-owned and operated company, providing thousands of jobs that support our families and communities.