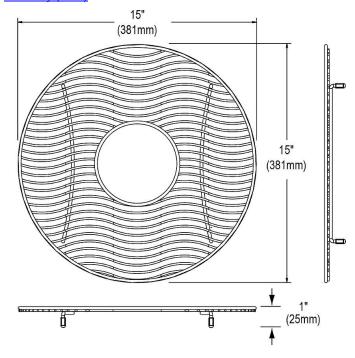

## PRODUCT SPECIFICATIONS

Bottom Grid. Overall dimensions are 15" x 15" x 1".

Made of Stainless Steel

| Material:          | Stainless Steel |
|--------------------|-----------------|
| Dimensions:        | 15" x 15" x 1"  |
| Fits Bowl Size(s): | 16" diameter    |