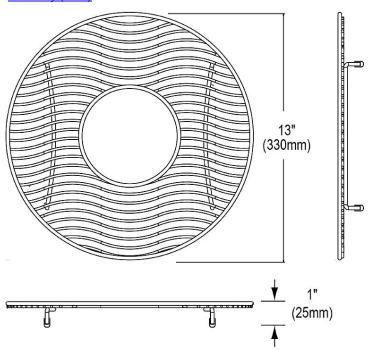

## PRODUCT SPECIFICATIONS

Bottom Grid. Overall dimensions are 13" x 13" x 1".

Made of Stainless Steel

Bottom grids are:

Material:

**Dimensions:** 

Fits Bowl Size(s):

- Custom designed to protect and cover the bottom of your sink.
- Properly positioned opening for convenient access to drain or disposer.

Stainless Steel

13" x 13" x 1"

14" diameter

 Built from solid stainless steel to resist corrosion and provide years of service.

AMERICAN PRIDE. A LIFETIME TRADITION. Like your family, the Elkay family has values and traditions that endure. For almost a century, Elkay has been a family-owned and operated company, providing thousands of jobs that support our families and communities.

## Bottom Grid Model(s) LKWRBG14SS