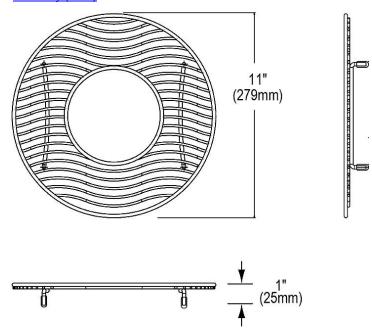

## PRODUCT SPECIFICATIONS

Bottom Grid. Overall dimensions are 11" x 11" x 1".

Made of Stainless Steel

| Material:          | Stainless Steel |
|--------------------|-----------------|
| Dimensions:        | 11" x 11" x 1"  |
| Fits Bowl Size(s): | 12" diameter    |