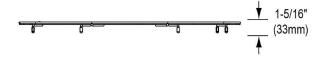

## PRODUCT SPECIFICATIONS

Bottom Grid. Overall dimensions are 26-1/2" x 14-13/16" x 1-5/16".

Made of Stainless Steel

| Material:          | Stainless Steel                        |
|--------------------|----------------------------------------|
| Dimensions:        | 26-1/2" x 14-13/16" x 1-5/16"          |
| Fits Bowl Size(s): | 28" x 15-3/4" with drain in right rear |
|                    | corner                                 |