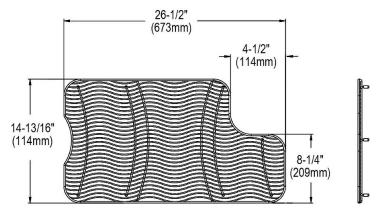

## PRODUCT SPECIFICATIONS

Bottom Grid. Overall dimensions are 26-1/2" x 14-13/16" x 1-5/16".

Made of Stainless Steel

| Material:          | Stainless Steel                        |
|--------------------|----------------------------------------|
| Dimensions:        | 26-1/2" x 14-13/16" x 1-5/16"          |
| Fits Bowl Size(s): | 28" x 15-3/4" with drain in right rear |
|                    | corner                                 |