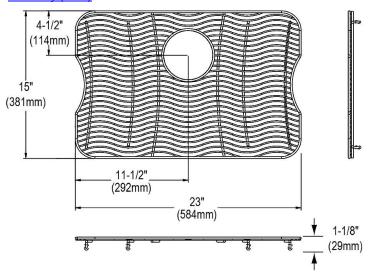

## PRODUCT SPECIFICATIONS

Bottom Grid. Overall dimensions are 23" x 15" x 1-1/8".

Made of Stainless Steel

Bottom grids are:

- Custom designed to protect and cover the bottom of your sink.
- Properly positioned opening for convenient access to drain or disposer.
- Built from solid stainless steel to resist corrosion and provide years of service.

| Material:          | Stainless Steel    |
|--------------------|--------------------|
| Dimensions:        | 23" x 15" x 1-1/8" |
| Fits Bowl Size(s): | 24" x 16"          |

Special Note: For bowls with rear center drain opening.