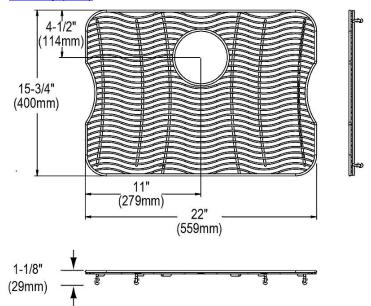

## PRODUCT SPECIFICATIONS

Bottom Grid. Overall dimensions are 22" x 15-3/4" x 1-1/8".

Made of Stainless Steel

| Material:          | Stainless Steel        |
|--------------------|------------------------|
| Dimensions:        | 22" x 15-3/4" x 1-1/8" |
| Fits Bowl Size(s): | 23" x 16-3/4"          |

Special Note: For bowls with rear center drain opening.