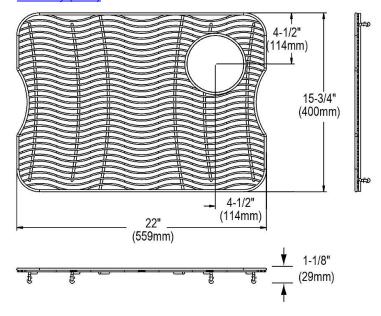

## PRODUCT SPECIFICATIONS

Bottom Grid. Overall dimensions are 22" x 15-3/4" x 1-1/8".

Made of Stainless Steel

| Material:          | Stainless Steel        |
|--------------------|------------------------|
| Dimensions:        | 22" x 15-3/4" x 1-1/8" |
| Fits Bowl Size(s): | 23" x 16-3/4"          |

Special Note: For bowls with rear right drain opening.