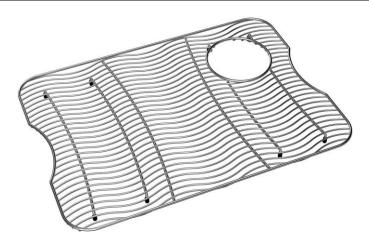

## PRODUCT SPECIFICATIONS

Bottom Grid. Overall dimensions are 22" x 15-3/4" x 1-1/8".

Made of Stainless Steel

## Bottom grids are:

- Custom designed to protect and cover the bottom of your sink
- Properly positioned opening for convenient access to drain or disposer.
- Built from solid stainless steel to resist corrosion and provide years of service.

| Material:          | Stainless Steel        |
|--------------------|------------------------|
| Dimensions:        | 22" x 15-3/4" x 1-1/8" |
| Fits Bowl Size(s): | 23" x 16-3/4"          |

Special Note: For bowls with rear right drain opening.