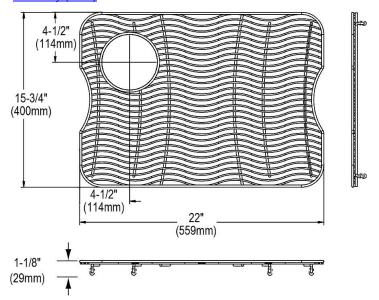

## PRODUCT SPECIFICATIONS

Bottom Grid. Overall dimensions are 22" x 15-3/4" x 1-1/8".

Made of Stainless Steel

Clean and Care Manual (PDF)
Clean and Care Manual (PDF)
Warranty (PDF)

| Material:          | Stainless Steel        |
|--------------------|------------------------|
| Dimensions:        | 22" x 15-3/4" x 1-1/8" |
| Fits Bowl Size(s): | 23" x 16-3/4"          |