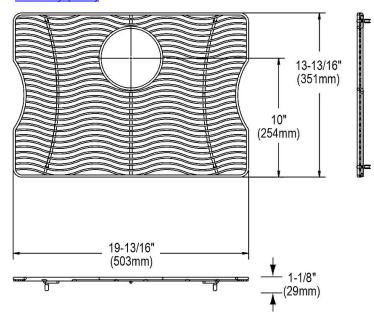

## **PRODUCT SPECIFICATIONS**

Bottom Grid. Overall dimensions are 19-13/16" x 13-13/16" x 1-1/8".

Made of Stainless Steel

Bottom grids are:

- Custom designed to protect and cover the bottom of your sink.
- Properly positioned opening for convenient access to drain or disposer.
- Built from solid stainless steel to resist corrosion and provide years of service.

| Material:          | Stainless Steel                |
|--------------------|--------------------------------|
| Dimensions:        | 19-13/16" x 13-13/16" x 1-1/8" |
| Fits Bowl Size(s): | 22-3/8" x 16-3/8"              |