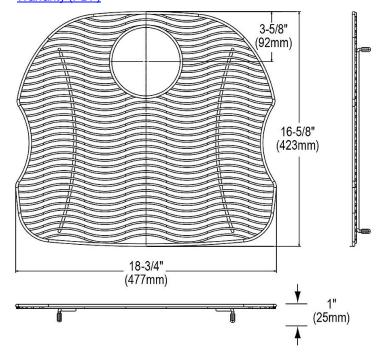

## PRODUCT SPECIFICATIONS

Bottom Grid. Overall dimensions are 18-3/4" x 16-5/8" x 1".

Made of Stainless Steel

| Material:          | Stainless Steel                       |
|--------------------|---------------------------------------|
| Dimensions:        | 18-3/4" x 16-5/8" x 1"                |
| Fits Bowl Size(s): | Fits Harmony bowl size: 21" x 18-5/8" |