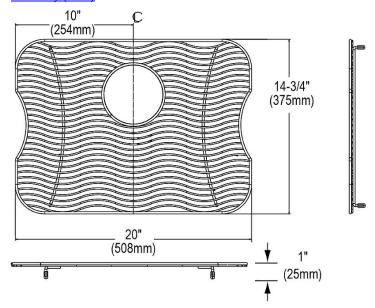

## PRODUCT SPECIFICATIONS

Bottom Grid. Overall dimensions are 20" x 14-3/4" x 1".

Made of Stainless Steel

| Material:          | Stainless Steel                      |
|--------------------|--------------------------------------|
| Dimensions:        | 20" x 14-3/4" x 1"                   |
| Fits Bowl Size(s): | Fits select bowl size: 21" x 15-3/4" |