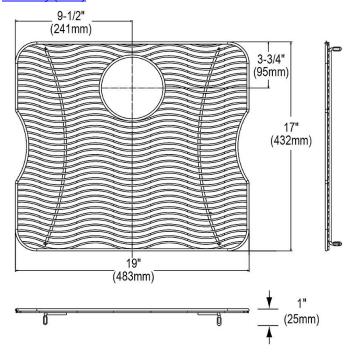

## PRODUCT SPECIFICATIONS

Bottom Grid. Overall dimensions are 19" x 17" x 1".

Made of Stainless Steel

## Bottom grids are:

- Custom designed to protect and cover the bottom of your sink
- Properly positioned opening for convenient access to drain or disposer.
- Built from solid stainless steel to resist corrosion and provide years of service.

| Material:          | Stainless Steel |
|--------------------|-----------------|
| Dimensions:        | 19" x 17" x 1"  |
| Fits Bowl Size(s): | 20" x 18"       |

**Special Note:** For bowls with rear center drain opening.