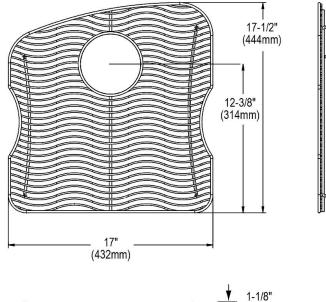

## PRODUCT SPECIFICATIONS

Bottom Grid. Overall dimensions are 17" x 17-1/2" x 1-1/8".

Made of Stainless Steel

Bottom grids are:

- Custom designed to protect and cover the bottom of your sink.
- Properly positioned opening for convenient access to drain or disposer.
- Built from solid stainless steel to resist corrosion and provide years of service.

| Material:          | Stainless Steel        |
|--------------------|------------------------|
| Dimensions:        | 17" x 17-1/2" x 1-1/8" |
| Fits Bowl Size(s): | 18" x 18-1/2"          |

Special Note: For bowls with rear center drain opening.