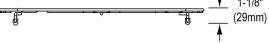

## PRODUCT SPECIFICATIONS

Bottom Grid. Overall dimensions are 17" x 17-1/2" x 1-1/8".

Made of Stainless Steel

Bottom grids are:

- Custom designed to protect and cover the bottom of your sink.
- Properly positioned opening for convenient access to drain or disposer.
- Built from solid stainless steel to resist corrosion and provide years of service.

| Material:          | Stainless Steel        |
|--------------------|------------------------|
| Dimensions:        | 17" x 17-1/2" x 1-1/8" |
| Fits Bowl Size(s): | 18" x 18-1/2"          |

Special Note: For bowls with rear center drain opening.