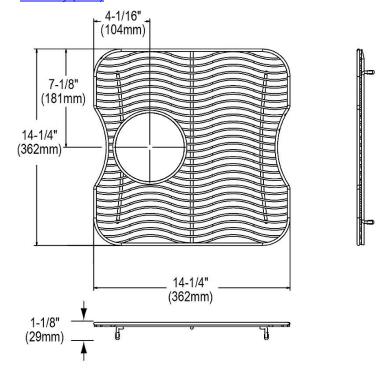

## PRODUCT SPECIFICATIONS

Bottom Grid. Overall dimensions are 14-1/4" x 14-1/4" x 1-1/8".

Made of Stainless Steel

| Material:          | Stainless Steel            |
|--------------------|----------------------------|
| Dimensions:        | 14-1/4" x 14-1/4" x 1-1/8" |
| Fits Bowl Size(s): | 16-1/2" x 16-1/2"          |