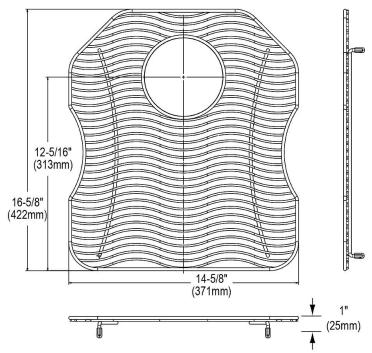

## PRODUCT SPECIFICATIONS

Bottom Grid. Overall dimensions are 14-5/8" x 16-5/8" x 1".

Made of Stainless Steel

| Material:          | Stainless Steel        |
|--------------------|------------------------|
| Dimensions:        | 14-5/8" x 16-5/8" x 1" |
| Fits Bowl Size(s): | 16" x 18"              |

**Special Note:** For bowls with rear center drain opening.