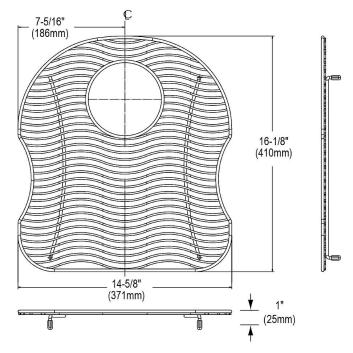

## PRODUCT SPECIFICATIONS

Bottom Grid. Overall dimensions are 14-5/8" x 16-1/8" x 1".

Made of Stainless Steel

| Material:          | Stainless Steel                       |
|--------------------|---------------------------------------|
| Dimensions:        | 14-5/8" x 16-1/8" x 1"                |
| Fits Bowl Size(s): | Fits Harmony bowl size: 16" x 17-1/2" |