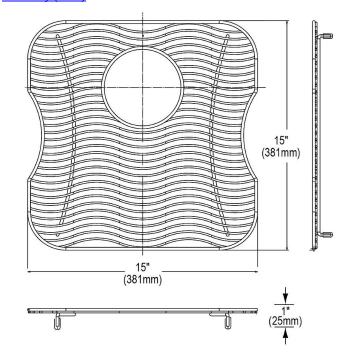

## PRODUCT SPECIFICATIONS

Bottom Grid. Overall dimensions are 15" x 15" x 1".

Made of Stainless Steel

Clean and Care Manual (PDF) Clean and Care Manual (PDF) Warranty (PDF)

| Material:          | Stainless Steel |
|--------------------|-----------------|
| Dimensions:        | 15" x 15" x 1"  |
| Fits Bowl Size(s): | 16" x 16"       |

Special Note: For bowls with rear center drain opening.

\_\_\_\_\_QTY: \_\_\_\_\_ PART: PROJECT: CONTACT:\_\_\_ DATE:\_\_\_ NOTES:\_ APPROVAL:\_\_\_

In keeping with our policy of continuing product improvement, Elkay reserves the right to change product specifications without notice. Please visit elkay.com for the most current version of Elkay product specification sheets. This specification describes an Elkay product with design, quality, and functional benefits to the user. When making a comparison of other producers' offerings, be certain these features are not overlooked.