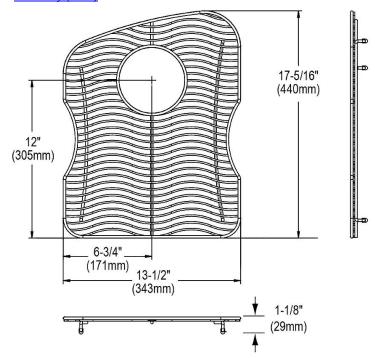

## PRODUCT SPECIFICATIONS

Bottom Grid. Overall dimensions are 13-1/2" x 17-5/16" x 1-1/8".

Made of Stainless Steel

| Material:          | Stainless Steel             |
|--------------------|-----------------------------|
| Dimensions:        | 13-1/2" x 17-5/16" x 1-1/8" |
| Fits Bowl Size(s): | 14-1/2" x 18-1/2"           |