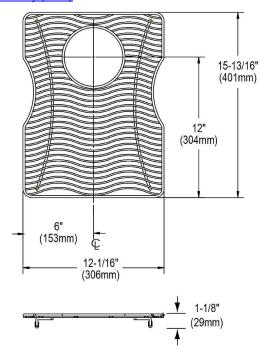

## **PRODUCT SPECIFICATIONS**

Bottom Grid. Overall dimensions are 12-1/16" x 15-13/16" x 1-1/8".

Made of Stainless Steel

Bottom grids are:

- Custom designed to protect and cover the bottom of your sink.
- Properly positioned opening for convenient access to drain or disposer.
- Built from solid stainless steel to resist corrosion and provide years of service.

| Material:          | Stainless Steel               |
|--------------------|-------------------------------|
| Dimensions:        | 12-1/16" x 15-13/16" x 1-1/8" |
| Fits Bowl Size(s): | 15-1/8" x 18-1/8"             |