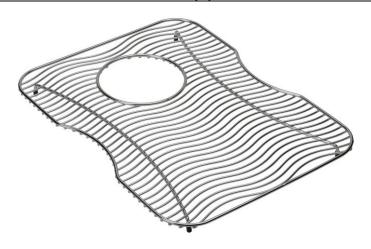

## PRODUCT SPECIFICATIONS

Bottom Grid. Overall dimensions are 13" x 17" x 1".

Made of Stainless Steel

## Bottom grids are:

- Custom designed to protect and cover the bottom of your sink
- Properly positioned opening for convenient access to drain or disposer.
- Built from solid stainless steel to resist corrosion and provide years of service.

| Material:          | Stainless Steel |
|--------------------|-----------------|
| Dimensions:        | 13" x 17" x 1"  |
| Fits Bowl Size(s): | 14" x 18"       |

Special Note: For bowls with rear center drain opening.