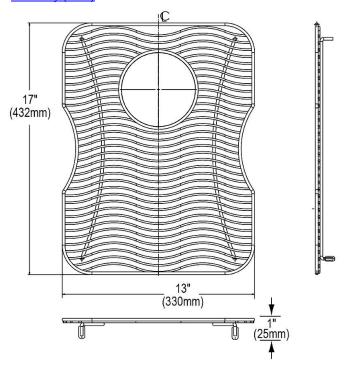

## PRODUCT SPECIFICATIONS

Bottom Grid. Overall dimensions are 13" x 17" x 1".

Made of Stainless Steel

| Material:          | Stainless Steel |
|--------------------|-----------------|
| Dimensions:        | 13" x 17" x 1"  |
| Fits Bowl Size(s): | 14" x 18"       |

Special Note: For bowls with rear center drain opening.